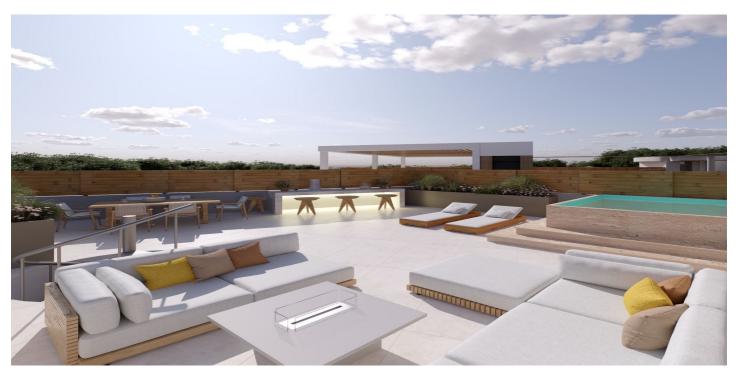

## Costa del Sol, Estepona

Luxury 2-bedroom duplex penthouse, with private pool in the terrace duplex and in a residential area , just a 7-minute walk from the old town of Estepona. Southwest facing, located on the third, and fourth floor with partial ocean view from the solarium. Small elegantly complex with a total of 22 apartments. Under construction (construction already started) delivery expected in September 2025. Large terraces: on the 3rd floor +/- 31m2 and on the 4th floor a roof terrace of +/- 62 m2 with: - Saltwater pool approx. 3x2 - Outdoor kitchen - Outdoor shower - Large pergola Being the only penthouse in the complex, there is an exterior door on the roof, next to the elevator. The roof terrace can therefore not only be accessed via the interior spiral staircase. The luxurious finish includes: - Recessed spotlights in the ceiling of all windows and in the kitchen. - Acoustic wall in the living room. - Plate with integrated extractor - Luxury kitchen, now with color/material of your choice. - All plugs, taps and shower hoses in black. - Wall-hung toilets placed at a high height from the seat. - Individual heat pump in each apartment, more energy efficient - As the only attic, the storage room and parking space are located together on the same level and next to each other. The common areas: swimming pool, gym and coworking area. Do not hesitate to contact us for a visit!