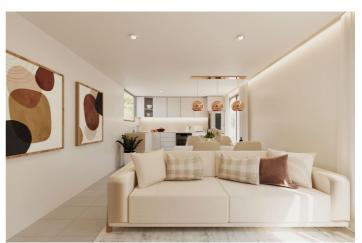

## Costa del Sol, Estepona

Luxury 2-bedroom duplex penthouse, with private pool in the terrace duplex and in a residential area , just a 7-minute walk from the old town of Estepona. Southwest facing, located on the third, and fourth floor with partial ocean view from the solarium. Small elegantly complex with a total of 22 apartments. Under construction (construction already started) delivery expected in September 2025. Large terraces: on the 3rd floor +/- 31m2 and on the 4th floor a roof terrace of +/- 62 m2 with: - Saltwater pool approx. 3x2 - Outdoor kitchen - Outdoor shower - Large pergola Being the only penthouse in the complex, there is an exterior door on the roof, next to the elevator. The roof terrace can therefore not only be accessed via the interior spiral staircase. The luxurious finish includes: - Recessed spotlights in the ceiling of all windows and in the kitchen. - Acoustic wall in the living room. - Plate with integrated extractor - Luxury kitchen, now with color/material of your choice. - All plugs, taps and shower hoses in black. - Wall-hung toilets placed at a high height from the seat. - Individual heat pump in each apartment, more energy efficient - As the only attic, the storage room and parking space are located together on the same level and next to each other. The common areas: swimming pool, gym and coworking area. Do not hesitate to contact us for a visit!