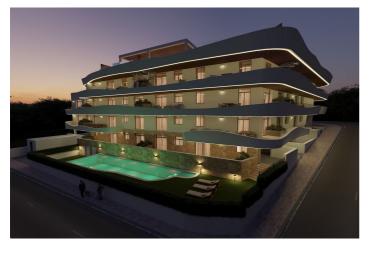

## Costa del Sol, Estepona

Luxury 2-bedroom duplex penthouse, with private pool in the terrace duplex and in a residential area , just a 7-minute walk from the old town of Estepona. Southwest facing, located on the third, and fourth floor with partial ocean view from the solarium. Small elegantly complex with a total of 22 apartments. Under construction (construction already started) delivery expected in September 2025. Large terraces: on the 3rd floor +/- 31m2 and on the 4th floor a roof terrace of +/- 62 m2 with: - Saltwater pool approx. 3x2 - Outdoor kitchen - Outdoor shower - Large pergola Being the only penthouse in the complex, there is an exterior door on the roof, next to the elevator. The roof terrace can therefore not only be accessed via the interior spiral staircase. The luxurious finish includes: - Recessed spotlights in the ceiling of all windows and in the kitchen. - Acoustic wall in the living room. - Plate with integrated extractor - Luxury kitchen, now with color/material of your choice. - All plugs, taps and shower hoses in black. - Wall-hung toilets placed at a high height from the seat. - Individual heat pump in each apartment, more energy efficient - As the only attic, the storage room and parking space are located together on the same level and next to each other. The common areas: swimming pool, gym and coworking area. Do not hesitate to contact us for a visit!