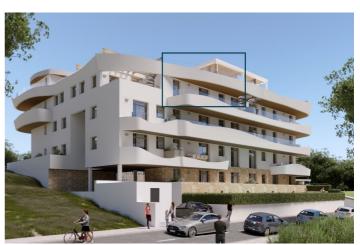

## Costa del Sol, Estepona

Luxury 2-bedroom duplex penthouse, with private pool in the terrace duplex and in a residential area , just a 7-minute walk from the old town of Estepona. Southwest facing, located on the third, and fourth floor with partial ocean view from the solarium. Small elegantly complex with a total of 22 apartments. Under construction (construction already started) delivery expected in September 2025. Large terraces: on the 3rd floor +/- 31m2 and on the 4th floor a roof terrace of +/- 62 m2 with: - Saltwater pool approx. 3x2 - Outdoor kitchen - Outdoor shower - Large pergola Being the only penthouse in the complex, there is an exterior door on the roof, next to the elevator. The roof terrace can therefore not only be accessed via the interior spiral staircase. The luxurious finish includes: - Recessed spotlights in the ceiling of all windows and in the kitchen. - Acoustic wall in the living room. - Plate with integrated extractor - Luxury kitchen, now with color/material of your choice. - All plugs, taps and shower hoses in black. - Wall-hung toilets placed at a high height from the seat. - Individual heat pump in each apartment, more energy efficient - As the only attic, the storage room and parking space are located together on the same level and next to each other. The common areas: swimming pool, gym and coworking area. Do not hesitate to contact us for a visit!