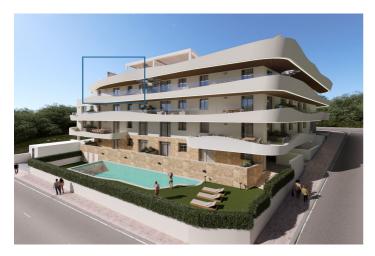

## Costa del Sol, Estepona

Luxury 2-bedroom duplex penthouse, with private pool in the terrace duplex and in a residential area , just a 7-minute walk from the old town of Estepona. Southwest facing, located on the third, and fourth floor with partial ocean view from the solarium. Small elegantly complex with a total of 22 apartments. Under construction (construction already started) delivery expected in September 2025. Large terraces: on the 3rd floor +/- 31m2 and on the 4th floor a roof terrace of +/- 62 m2 with: - Saltwater pool approx. 3x2 - Outdoor kitchen - Outdoor shower - Large pergola Being the only penthouse in the complex, there is an exterior door on the roof, next to the elevator. The roof terrace can therefore not only be accessed via the interior spiral staircase. The luxurious finish includes: - Recessed spotlights in the ceiling of all windows and in the kitchen. - Acoustic wall in the living room. - Plate with integrated extractor - Luxury kitchen, now with color/material of your choice. - All plugs, taps and shower hoses in black. - Wall-hung toilets placed at a high height from the seat. - Individual heat pump in each apartment, more energy efficient - As the only attic, the storage room and parking space are located together on the same level and next to each other. The common areas: swimming pool, gym and coworking area. Do not hesitate to contact us for a visit!