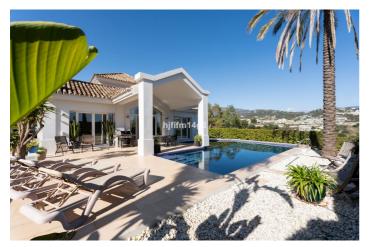

## Costa del Sol, Benahavís

If you are searching for a villa in the peaceful area of Puerto del Almendro, within a gated community and boasting breathtaking views, look no further,we have the perfect property for you. The villa's entrance features an exterior parking space, as well as a pedestrian path that leads you into the Mediterranean-style ambiance of the home. The expansive entrance hall seamlessly divides the ground floor into two distinct areas. To the right, you will find a spacious living-dining room featuring a cozy fireplace, which opens directly onto a charming outdoor porch and the inviting pool area and garden. Adjacent to this is the fully equipped kitchen, complemented by a convenient separate laundry room. To the left, the sleeping quarters offer two generously sized bedrooms, each with its own en-suite bathroom, as well as a guest powder room for added convenience. A grand staircase leads from the entrance hall to the upper floor, where you will discover the luxurious master bedroom, complete with an expansive en-suite bathroom that exudes sophistication and elegance. The master suite also features a private terrace, offering panoramic views of La Concha and the stunning natural landscape of Puerto del Almendro, the perfect setting to enjoy breathtaking sunrises and tranquil summer evenings. The second bedroom also enjoys remarkable views and its own en-suite bathroom, ensuring comfort and privacy for all residents. A perfect family home in a peaceful, well-connected area. Do not hesitate to schedule a visit today. We are confident you will fall in love with it.