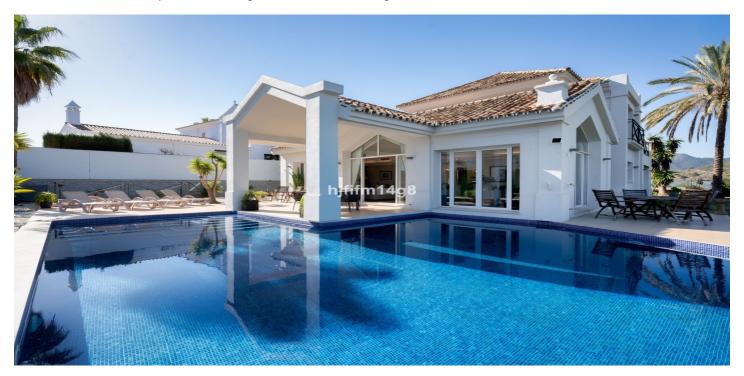

## Costa del Sol, Benahavís

If you are searching for a villa in the peaceful area of Puerto del Almendro, within a gated community and boasting breathtaking views, look no further,we have the perfect property for you. The villa's entrance features an exterior parking space, as well as a pedestrian path that leads you into the Mediterranean-style ambiance of the home. The expansive entrance hall seamlessly divides the ground floor into two distinct areas. To the right, you will find a spacious living-dining room featuring a cozy fireplace, which opens directly onto a charming outdoor porch and the inviting pool area and garden. Adjacent to this is the fully equipped kitchen, complemented by a convenient separate laundry room. To the left, the sleeping quarters offer two generously sized bedrooms, each with its own en-suite bathroom, as well as a guest powder room for added convenience. A grand staircase leads from the entrance hall to the upper floor, where you will discover the luxurious master bedroom, complete with an expansive en-suite bathroom that exudes sophistication and elegance. The master suite also features a private terrace, offering panoramic views of La Concha and the stunning natural landscape of Puerto del Almendro, the perfect setting to enjoy breathtaking sunrises and tranquil summer evenings. The second bedroom also enjoys remarkable views and its own en-suite bathroom, ensuring comfort and privacy for all residents. A perfect family home in a peaceful, well-connected area. Do not hesitate to schedule a visit today. We are confident you will fall in love with it.