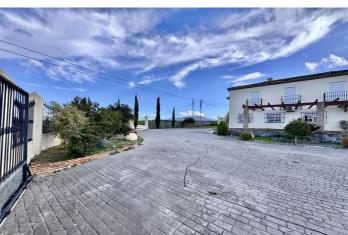

## Valle del Guadalhorce, Coín

Your equestrian paradise awaits you! We present to you a unique estate, ideal for horse lovers and nature enthusiasts, with a total of 6 plots covering 70,000 m² of land. Enjoy an unparalleled natural environment and all the amenities for a life of luxury and comfort.. Highlighted features: • 8 Luxury Stables: Spaces designed for the well-being and safety of your horses. • Spacious Storage Areas: Perfect for storing all your equestrian equipment. • Solar Energy: Save on your bills and contribute to environmental care. • Well Water: Access to natural, high-quality water. • Heated Pool: Enjoy a swim year-round. • Double-Glazed PVC Windows: Maximum comfort and energy efficiency. The estate includes an impressive two-story single-family house (311.22 m²), fully legalized, distributed as follows: • Ground Floor (191.24 m²): 4 bedrooms, kitchen, bathrooms, and spacious common areas. • Upper Floor (119.98 m²): Large living-dining room, kitchen, study, terrace, and porch. Additionally, the property includes: • Adjacent Warehouse (121 m²), Adjacent Stable (175 m²), and Shed (36 m²). • 34 m² Pool for relaxation in any season. AFO INCLUDED!! An exceptional property, with 6 plots totaling 70,000 m², offering endless possibilities. Don't miss this opportunity to live surrounded by nature, luxury, and comfort! Contact us today for more information.