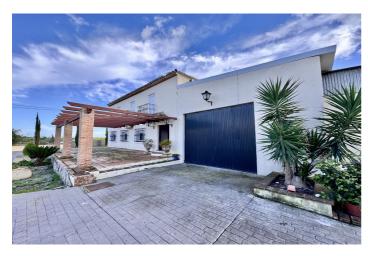

## Valle del Guadalhorce, Coín

Your equestrian paradise awaits you! We present to you a unique estate, ideal for horse lovers and nature enthusiasts, with a total of 6 plots covering 70,000 m² of land. Enjoy an unparalleled natural environment and all the amenities for a life of luxury and comfort.. Highlighted features: • 8 Luxury Stables: Spaces designed for the well-being and safety of your horses. • Spacious Storage Areas: Perfect for storing all your equestrian equipment. • Solar Energy: Save on your bills and contribute to environmental care. • Well Water: Access to natural, high-quality water. • Heated Pool: Enjoy a swim year-round. • Double-Glazed PVC Windows: Maximum comfort and energy efficiency. The estate includes an impressive two-story single-family house (311.22 m²), fully legalized, distributed as follows: • Ground Floor (191.24 m²): 4 bedrooms, kitchen, bathrooms, and spacious common areas. • Upper Floor (119.98 m²): Large living-dining room, kitchen, study, terrace, and porch. Additionally, the property includes: • Adjacent Warehouse (121 m²), Adjacent Stable (175 m²), and Shed (36 m²). • 34 m² Pool for relaxation in any season. AFO INCLUDED!! An exceptional property, with 6 plots totaling 70,000 m², offering endless possibilities. Don't miss this opportunity to live surrounded by nature, luxury, and comfort! Contact us today for more information.