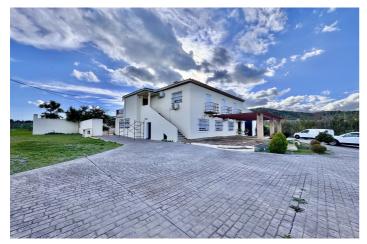

## Valle del Guadalhorce, Coín

Your equestrian paradise awaits you! We present to you a unique estate, ideal for horse lovers and nature enthusiasts, with a total of 6 plots covering 70,000 m² of land. Enjoy an unparalleled natural environment and all the amenities for a life of luxury and comfort.. Highlighted features: • 8 Luxury Stables: Spaces designed for the well-being and safety of your horses. • Spacious Storage Areas: Perfect for storing all your equestrian equipment. • Solar Energy: Save on your bills and contribute to environmental care. • Well Water: Access to natural, high-quality water. • Heated Pool: Enjoy a swim year-round. • Double-Glazed PVC Windows: Maximum comfort and energy efficiency. The estate includes an impressive two-story single-family house (311.22 m²), fully legalized, distributed as follows: • Ground Floor (191.24 m²): 4 bedrooms, kitchen, bathrooms, and spacious common areas. • Upper Floor (119.98 m²): Large living-dining room, kitchen, study, terrace, and porch. Additionally, the property includes: • Adjacent Warehouse (121 m²), Adjacent Stable (175 m²), and Shed (36 m²). • 34 m² Pool for relaxation in any season. AFO INCLUDED!! An exceptional property, with 6 plots totaling 70,000 m², offering endless possibilities. Don't miss this opportunity to live surrounded by nature, luxury, and comfort! Contact us today for more information.