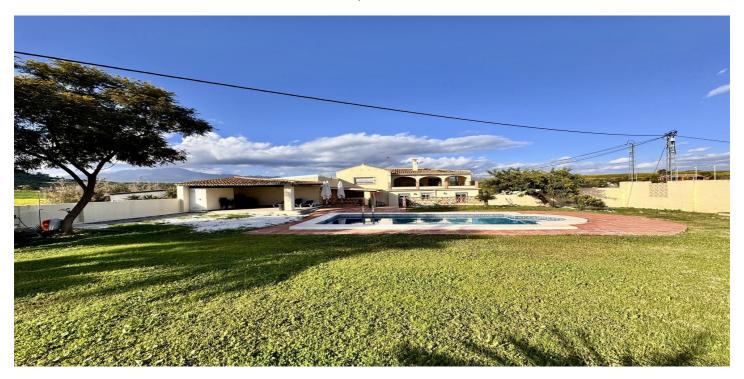

## Valle del Guadalhorce, Coín

Your equestrian paradise awaits you! We present to you a unique estate, ideal for horse lovers and nature enthusiasts, with a total of 6 plots covering 70,000 m² of land. Enjoy an unparalleled natural environment and all the amenities for a life of luxury and comfort.. Highlighted features: • 8 Luxury Stables: Spaces designed for the well-being and safety of your horses. • Spacious Storage Areas: Perfect for storing all your equestrian equipment. • Solar Energy: Save on your bills and contribute to environmental care. • Well Water: Access to natural, high-quality water. • Heated Pool: Enjoy a swim year-round. • Double-Glazed PVC Windows: Maximum comfort and energy efficiency. The estate includes an impressive two-story single-family house (311.22 m²), fully legalized, distributed as follows: • Ground Floor (191.24 m²): 4 bedrooms, kitchen, bathrooms, and spacious common areas. • Upper Floor (119.98 m²): Large living-dining room, kitchen, study, terrace, and porch. Additionally, the property includes: • Adjacent Warehouse (121 m²), Adjacent Stable (175 m²), and Shed (36 m²). • 34 m² Pool for relaxation in any season. AFO INCLUDED!! An exceptional property, with 6 plots totaling 70,000 m², offering endless possibilities. Don't miss this opportunity to live surrounded by nature, luxury, and comfort! Contact us today for more information.