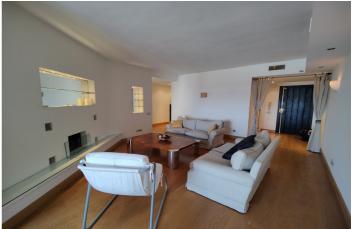

## Middle Floor Apartment for rent in Puerto Banús, Marbella

1,500 - 2,000 €

Reference: R4688155 Bedrooms: 1

Bathrooms: 2 Build Size: 120m<sup>2</sup>

## Costa del Sol, Puerto Banús

Middle Floor Apartment, Puerto Banús, Costa del Sol. 1 Bedroom, 2 Bathrooms, Built 120 m². Setting: Commercial Area, Beachside, Port, Close To Port, Close To Shops, Close To Sea, Marina, Close To Marina. Orientation: South. Condition: Good. Climate Control: Air Conditioning, Hot A/C, Cold A/C, Fireplace. Views: Sea, Port. Features: Lift, Near Transport, WiFi, Ensuite Bathroom, Access for people with reduced mobility, Double Glazing, Restaurant On Site. Furniture: Fully Furnished. Kitchen: Fully Fitted. Security: Gated Complex, Entry Phone, Safe. Parking: Underground, Garage, Private. Utilities: Electricity, Drinkable Water.