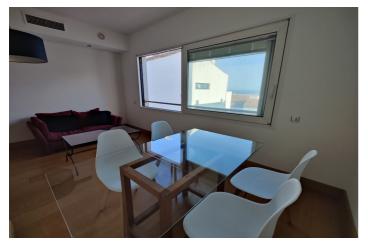

## Costa del Sol, Puerto Banús

Middle Floor Apartment, Puerto Banús, Costa del Sol. 1 Bedroom, 2 Bathrooms, Built 120 m². Setting: Commercial Area, Beachside, Port, Close To Port, Close To Shops, Close To Sea, Marina, Close To Marina. Orientation: South. Condition: Good. Climate Control: Air Conditioning, Hot A/C, Cold A/C, Fireplace. Views: Sea, Port. Features: Lift, Near Transport, WiFi, Ensuite Bathroom, Access for people with reduced mobility, Double Glazing, Restaurant On Site. Furniture: Fully Furnished. Kitchen: Fully Fitted. Security: Gated Complex, Entry Phone, Safe. Parking: Underground, Garage, Private. Utilities: Electricity, Drinkable Water.