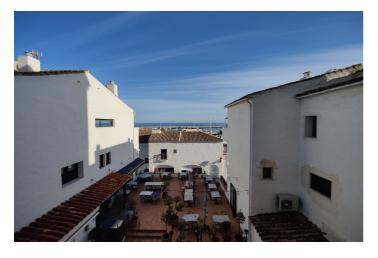

## Costa del Sol, Puerto Banús

Middle Floor Apartment, Puerto Banús, Costa del Sol. 1 Bedroom, 2 Bathrooms, Built 120 m². Setting: Commercial Area, Beachside, Port, Close To Port, Close To Shops, Close To Sea, Marina, Close To Marina. Orientation: South. Condition: Good. Climate Control: Air Conditioning, Hot A/C, Cold A/C, Fireplace. Views: Sea, Port. Features: Lift, Near Transport, WiFi, Ensuite Bathroom, Access for people with reduced mobility, Double Glazing, Restaurant On Site. Furniture: Fully Furnished. Kitchen: Fully Fitted. Security: Gated Complex, Entry Phone, Safe. Parking: Underground, Garage, Private. Utilities: Electricity, Drinkable Water.