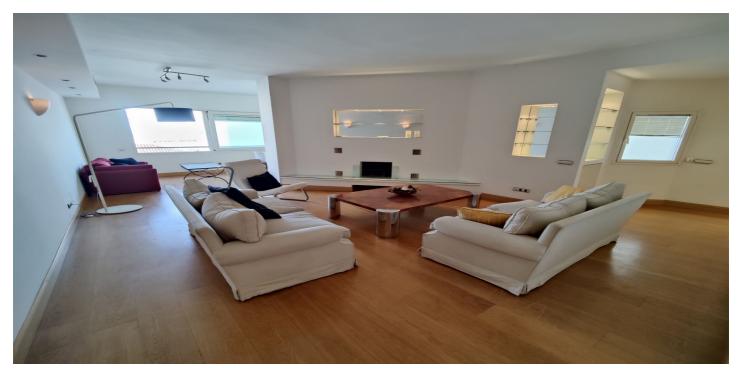

## Costa del Sol, Puerto Banús

Middle Floor Apartment, Puerto Banús, Costa del Sol. 1 Bedroom, 2 Bathrooms, Built 120 m². Setting: Commercial Area, Beachside, Port, Close To Port, Close To Shops, Close To Sea, Marina, Close To Marina. Orientation: South. Condition: Good. Climate Control: Air Conditioning, Hot A/C, Cold A/C, Fireplace. Views: Sea, Port. Features: Lift, Near Transport, WiFi, Ensuite Bathroom, Access for people with reduced mobility, Double Glazing, Restaurant On Site. Furniture: Fully Furnished. Kitchen: Fully Fitted. Security: Gated Complex, Entry Phone, Safe. Parking: Underground, Garage, Private. Utilities: Electricity, Drinkable Water.