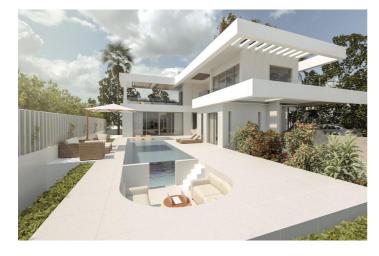

## Costa del Sol, Manilva

Here is a plot in la Paloma....Easy access to the main road leading in one direction to Sotogrande and in the other direction to Marbella. Building plot with project in license in the gorgeous seaside location known as la Paloma. The license granted in November 2023 This lovely south-east facing plot has gorgeous sea vies, and is less than 500 meters from the beach. The buildability of the land is a generous 33%, and so as well as the 280 square meters that can be built above ground, there is also a huge basement, which, due to the incline of the land, can be built with substantial natural light. The western Costa del Sol is becoming the location of choice for those discerning buyers who wish to move to the stunning southern coast of Spain but who are looking for a more authentic and relaxing experience. Just within the province of Malaga, but very close to the border with the province of Cadiz, this part of the Costa del Sol benefits from its closer proximity to the Atlantic Ocean, making the beaches that much more attractive and it's sea waters that much more fresh.