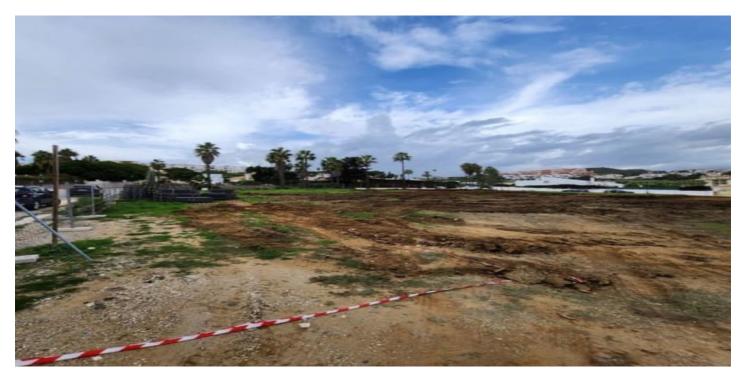

## Costa del Sol, Manilva

Here is a plot in la Paloma....Easy access to the main road leading in one direction to Sotogrande and in the other direction to Marbella. Building plot with project in license in the gorgeous seaside location known as la Paloma. The license granted in November 2023 This lovely south-east facing plot has gorgeous sea vies, and is less than 500 meters from the beach. The buildability of the land is a generous 33%, and so as well as the 280 square meters that can be built above ground, there is also a huge basement, which, due to the incline of the land, can be built with substantial natural light. The western Costa del Sol is becoming the location of choice for those discerning buyers who wish to move to the stunning southern coast of Spain but who are looking for a more authentic and relaxing experience. Just within the province of Malaga, but very close to the border with the province of Cadiz, this part of the Costa del Sol benefits from its closer proximity to the Atlantic Ocean, making the beaches that much more attractive and it's sea waters that much more fresh.