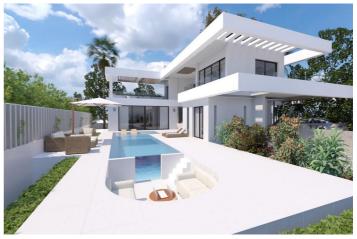

## Costa del Sol, Manilva

Here is a plot in la Paloma....Easy access to the main road leading in one direction to Sotogrande and in the other direction to Marbella. Building plot with project in license in the gorgeous seaside location known as la Paloma. The license granted in November 2023 This lovely south-east facing plot has gorgeous sea vies, and is less than 500 meters from the beach. The buildability of the land is a generous 33%, and so as well as the 280 square meters that can be built above ground, there is also a huge basement, which, due to the incline of the land, can be built with substantial natural light. The western Costa del Sol is becoming the location of choice for those discerning buyers who wish to move to the stunning southern coast of Spain but who are looking for a more authentic and relaxing experience. Just within the province of Malaga, but very close to the border with the province of Cadiz, this part of the Costa del Sol benefits from its closer proximity to the Atlantic Ocean, making the beaches that much more attractive and it's sea waters that much more fresh.