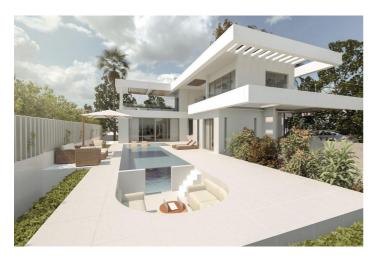

## Costa del Sol, Manilva

Here is a plot in la Paloma....Easy access to the main road leading in one direction to Sotogrande and in the other direction to Marbella. Building plot with project in license in the gorgeous seaside location known as la Paloma. The license granted in November 2023 This lovely south-east facing plot has gorgeous sea vies, and is less than 500 meters from the beach. The buildability of the land is a generous 33%, and so as well as the 280 square meters that can be built above ground, there is also a huge basement, which, due to the incline of the land, can be built with substantial natural light. The western Costa del Sol is becoming the location of choice for those discerning buyers who wish to move to the stunning southern coast of Spain but who are looking for a more authentic and relaxing experience. Just within the province of Malaga, but very close to the border with the province of Cadiz, this part of the Costa del Sol benefits from its closer proximity to the Atlantic Ocean, making the beaches that much more attractive and it's sea waters that much more fresh.