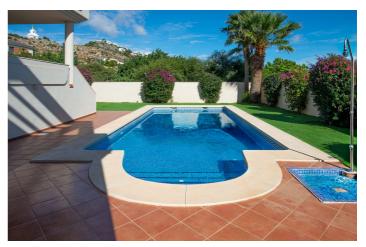

## **Features:**

FeaturesOrientationClimate ControlLiftEastAir Conditioning

Marble Flooring South Fireplace

Domotics West

ViewsConditionPoolSeaExcellentPrivate

Mountain

FurnitureKitchenGardenNot FurnishedFully FittedPrivate