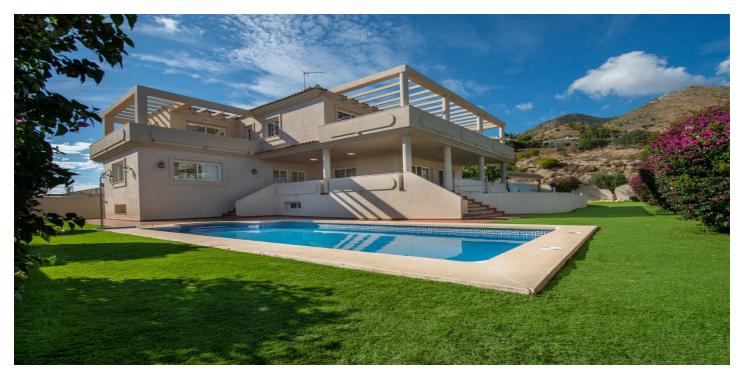

## Detached Villa for sale in Benalmadena Pueblo, Benalmádena

1,390,000 €

Reference: R4890280 Bedrooms: 7

Bathrooms: 6

Plot Size: 786m<sup>2</sup> Build Size: 499m<sup>2</sup>

## Costa del Sol, Benalmadena Pueblo

Discover your dream villa in an unbeatable location! This stunning, tastefully renovated detached home offers everything you need to enjoy luxury living. With 499 m² built and 786 m² plot size, this three-storey villa has 6 spacious bedrooms and 6 bathrooms, guaranteeing space and comfort for the whole family. The main floor welcomes you with an elegant entrance hall, a separate kitchen and a large living-dining room with a fireplace that opens up to spectacular views. Furthermore, on this floor there is a bedroom with en suite bathroom, as well as a guest toilet. The upper floor has the master suite which occupies a prominent place and has a dressing room and a full bathroom, all of large dimensions, in addition, there are 2 other bedrooms on this floor which also have their own bathroom, which guarantees privacy and comfort for all residents. The upper floor is completed with a spectacular terrace offering panoramic views of the Mediterranean Sea, creating a perfect space to relax and enjoy the surroundings. In the basement there is an independent flat, a multifunctional room and parking for 3 cars. The property has a lift that connects the 3 floors. It is only 5 minutes drive from the beach and close to international schools, which makes it ideal for families and holiday rentals. The villa is well communicated, with the train station, the train station and the bus station.