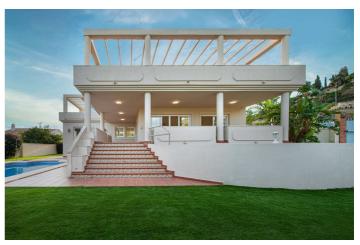

## Costa del Sol, Benalmadena Pueblo

Discover your dream villa in an unbeatable location! This stunning, tastefully renovated detached home offers everything you need to enjoy luxury living. With 499 m² built and 786 m² plot size, this three-storey villa has 6 spacious bedrooms and 6 bathrooms, guaranteeing space and comfort for the whole family. The main floor welcomes you with an elegant entrance hall, a separate kitchen and a large living-dining room with a fireplace that opens up to spectacular views. Furthermore, on this floor there is a bedroom with en suite bathroom, as well as a guest toilet. The upper floor has the master suite which occupies a prominent place and has a dressing room and a full bathroom, all of large dimensions, in addition, there are 2 other bedrooms on this floor which also have their own bathroom, which guarantees privacy and comfort for all residents. The upper floor is completed with a spectacular terrace offering panoramic views of the Mediterranean Sea, creating a perfect space to relax and enjoy the surroundings. In the basement there is an independent flat, a multifunctional room and parking for 3 cars. The property has a lift that connects the 3 floors. It is only 5 minutes drive from the beach and close to international schools, which makes it ideal for families and holiday rentals. The villa is well communicated, with the train station, the train station and the bus station.