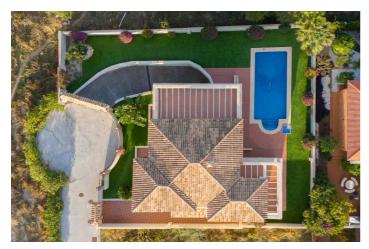

## Detached Villa for sale in Benalmadena Pueblo, Benalmádena

1,390,000 €

Reference: R4890280 Bedrooms: 7

Bathrooms: 6

Plot Size: 786m<sup>2</sup> Build Size: 499m<sup>2</sup>

## Costa del Sol, Benalmadena Pueblo

Discover your dream villa in an unbeatable location! This stunning, tastefully renovated detached home offers everything you need to enjoy luxury living. With 499 m² built and 786 m² plot size, this three-storey villa has 6 spacious bedrooms and 6 bathrooms, guaranteeing space and comfort for the whole family. The main floor welcomes you with an elegant entrance hall, a separate kitchen and a large living-dining room with a fireplace that opens up to spectacular views. Furthermore, on this floor there is a bedroom with en suite bathroom, as well as a guest toilet. The upper floor has the master suite which occupies a prominent place and has a dressing room and a full bathroom, all of large dimensions, in addition, there are 2 other bedrooms on this floor which also have their own bathroom, which guarantees privacy and comfort for all residents. The upper floor is completed with a spectacular terrace offering panoramic views of the Mediterranean Sea, creating a perfect space to relax and enjoy the surroundings. In the basement there is an independent flat, a multifunctional room and parking for 3 cars. The property has a lift that connects the 3 floors. It is only 5 minutes drive from the beach and close to international schools, which makes it ideal for families and holiday rentals. The villa is well communicated, with the train station, the train station and the bus station.