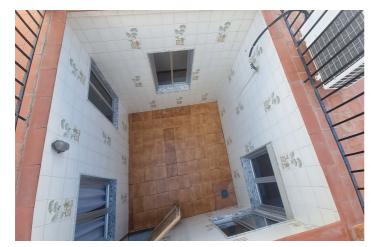

## Valle del Guadalhorce, Alhaurín el Grande

A spacious townhouse located on a quiet, wide street with easy access to all the amenities the town has to offer. The property includes a large storage area and garden, featuring a bathroom and a storage room. Additionally, the storage area has a 72m² patio, perfect for enjoying the outdoors. On the main floor of the home, you'll find 4 spacious bedrooms, a full bathroom with both a bathtub and shower, a large kitchen with an integrated dining area, a utility room, two interior patios, and a living room with a balcony facing the street, allowing for excellent natural light to bathe the house. All the rooms in the house are exterior facing, ensuring good ventilation and brightness. From this floor, there is access to a fantastic rooftop terrace with stunning views of the town and the Alhaurín Mountain Range, providing an ideal space to enjoy the surrounding natural landscape. According to the owner, this property offers the potential to build an additional floor, as well as a small storeroom, making it a great option for those looking to expand the dwelling to suit their needs. Due to its size, location, and versatility, this property is ideal for a family or as a B&B business, taking advantage of the available space and its excellent location close to all amenities.