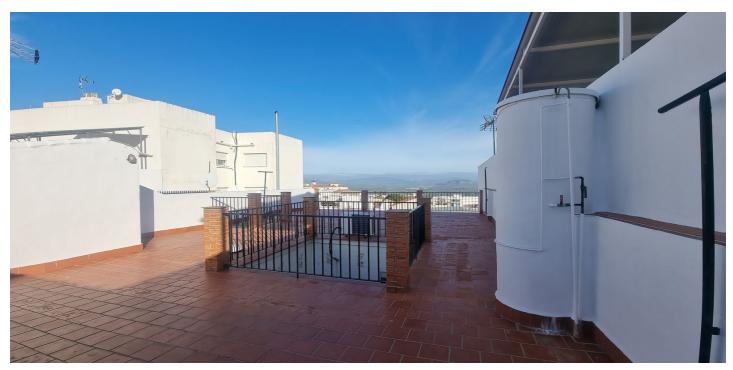

## Valle del Guadalhorce, Alhaurín el Grande

A spacious townhouse located on a quiet, wide street with easy access to all the amenities the town has to offer. The property includes a large storage area and garden, featuring a bathroom and a storage room. Additionally, the storage area has a 72m² patio, perfect for enjoying the outdoors. On the main floor of the home, you'll find 4 spacious bedrooms, a full bathroom with both a bathtub and shower, a large kitchen with an integrated dining area, a utility room, two interior patios, and a living room with a balcony facing the street, allowing for excellent natural light to bathe the house. All the rooms in the house are exterior facing, ensuring good ventilation and brightness. From this floor, there is access to a fantastic rooftop terrace with stunning views of the town and the Alhaurín Mountain Range, providing an ideal space to enjoy the surrounding natural landscape. According to the owner, this property offers the potential to build an additional floor, as well as a small storeroom, making it a great option for those looking to expand the dwelling to suit their needs. Due to its size, location, and versatility, this property is ideal for a family or as a B&B business, taking advantage of the available space and its excellent location close to all amenities.