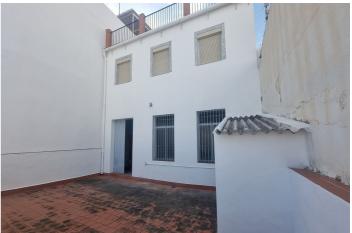

## Valle del Guadalhorce, Alhaurín el Grande

A spacious townhouse located on a quiet, wide street with easy access to all the amenities the town has to offer. The property includes a large storage area and garden, featuring a bathroom and a storage room. Additionally, the storage area has a 72m² patio, perfect for enjoying the outdoors. On the main floor of the home, you'll find 4 spacious bedrooms, a full bathroom with both a bathtub and shower, a large kitchen with an integrated dining area, a utility room, two interior patios, and a living room with a balcony facing the street, allowing for excellent natural light to bathe the house. All the rooms in the house are exterior facing, ensuring good ventilation and brightness. From this floor, there is access to a fantastic rooftop terrace with stunning views of the town and the Alhaurín Mountain Range, providing an ideal space to enjoy the surrounding natural landscape. According to the owner, this property offers the potential to build an additional floor, as well as a small storeroom, making it a great option for those looking to expand the dwelling to suit their needs. Due to its size, location, and versatility, this property is ideal for a family or as a B&B business, taking advantage of the available space and its excellent location close to all amenities.