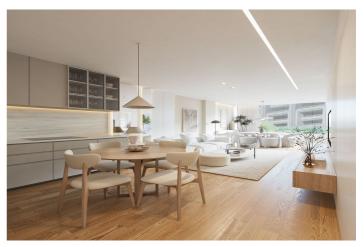

## Costa del Sol, Marbella

Discover modern luxury in this beautifully designed first-floor apartment, located in an emblematic building in the heart of Puerto Banus. This home features three spacious bedrooms and three elegant bathrooms, complete with the added comfort of underfloor heating and wooden floors. With 130 m² of bright and thoughtfully designed living space, this apartment is the perfect blend of style and comfort. The property offers secure underground parking and a private storage room, while the building is surrounded by lush, landscaped gardens that provide a peaceful retreat. Residents can also enjoy a stunning community pool and the reassurance of 24-hour security. With the option to rent the property, it's an ideal investment or a luxurious place to call home. Perfectly situated, this iconic building places you at the heart of Puerto Banus, with trendy restaurants, high-end designer boutiques, and all essential amenities just steps away. Estimated completion in mid March 2025