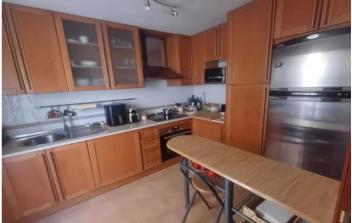

## Sierra de las Nieves, Monda

Middle Floor Apartment, Monda, Costa del Sol. 2 Bedrooms, 2 Bathrooms, Built 79 m<sup>2</sup>. Setting : Town, Close To Shops, Close To Schools. Orientation : East. Condition : Good. Climate Control : Air Conditioning, Hot A/C, Cold A/C. Views : Urban. Features : Lift, Fitted Wardrobes, Near Transport, Satellite TV, WiFi, Utility Room, Ensuite Bathroom, Access for people with reduced mobility, Double Glazing, Courtesy Bus, Near Church, Fiber Optic. Furniture : Part Furnished. Kitchen : Fully Fitted. Parking : Street. Category : Resale.