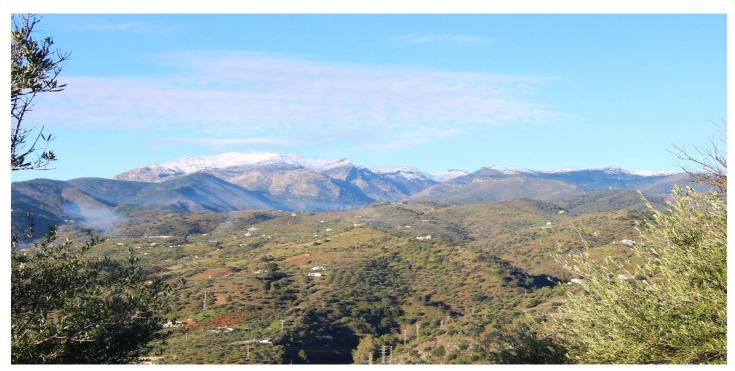

## Sierra de las Nieves, Tolox

Located just 4 minutes from the main road and a 5-minute walk from the river, this property offers a unique opportunity for those seeking a privileged natural setting. Key Features: Exceptional Natural Surroundings – Situated near the Sierra de las Nieves Natural Park, the plot is surrounded by breathtaking landscapes and rich biodiversity. Close to Town – Just a short distance from the charming town of Tolox, famous for its thermal waters and rich Andalusian culture. Great Accessibility – Easy access from the main road, with a fully paved path. Utilities – Possibility to connect to the electricity network. ???? OPTION TO PURCHASE ADJACENT PLOTS ???? ???? Contact us for more information!

## **Features:**

Orientation Views
South West Mountain

Panoramic

Country

**Setting** 

Country

Mountain Pueblo