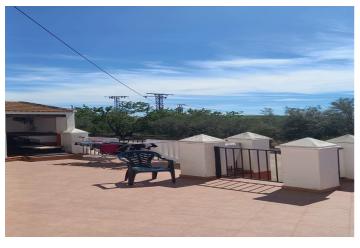

## Antequera, Villanueva de la Concepción

Finca - Cortijo, in the Hamlet of La Higuera close to Villanueva De La Concepcion, 3 Bedrooms, 1 Bathroom, Built 146 m², Garden/Plot 18000 m². Located close to a main road only 60 meters Reformed house with 18,0000 mtr2 of Land with 120 Olive trees and 40 almond trees. The property could be suitable for Glamping or similar. Accompanied viewing by appointment. Setting: Country, Mountain Pueblo, Close To Town. Condition: Good. Pool: Room For Pool. Climate Control: Fireplace. Views: Mountain, Country, Panoramic. Features: Covered Terrace, Private Terrace, WiFi. Kitchen: Fully Fitted. Garden: Private. Parking: Open, More Than One, Private.