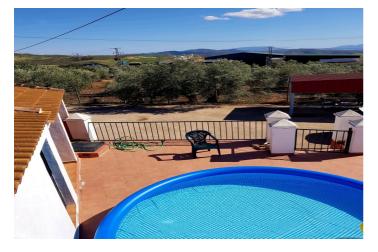

## Antequera, Villanueva de la Concepción

Finca - Cortijo, in the Hamlet of La Higuera close to Villanueva De La Concepcion, 3 Bedrooms, 1 Bathroom, Built 146 m², Garden/Plot 18000 m². Located close to a main road only 60 meters Reformed house with 18,0000 mtr2 of Land with 120 Olive trees and 40 almond trees. The property could be suitable for Glamping or similar. Accompanied viewing by appointment. Setting: Country, Mountain Pueblo, Close To Town. Condition: Good. Pool: Room For Pool. Climate Control: Fireplace. Views: Mountain, Country, Panoramic. Features: Covered Terrace, Private Terrace, WiFi. Kitchen: Fully Fitted. Garden: Private. Parking: Open, More Than One, Private.