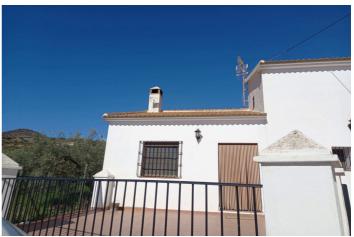

## Antequera, Villanueva de la Concepción

Finca - Cortijo, in the Hamlet of La Higuera close to Villanueva De La Concepcion, 3 Bedrooms, 1 Bathroom, Built 146 m², Garden/Plot 18000 m². Located close to a main road only 60 meters Reformed house with 18,0000 mtr2 of Land with 120 Olive trees and 40 almond trees. The property could be suitable for Glamping or similar. Accompanied viewing by appointment. Setting: Country, Mountain Pueblo, Close To Town. Condition: Good. Pool: Room For Pool. Climate Control: Fireplace. Views: Mountain, Country, Panoramic. Features: Covered Terrace, Private Terrace, WiFi. Kitchen: Fully Fitted. Garden: Private. Parking: Open, More Than One, Private.