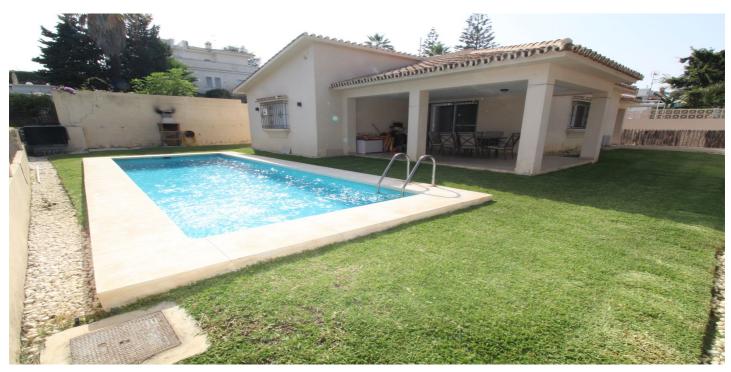

## Costa del Sol, Nueva Andalucía

Classic Style Detached Villa in Nueva Andalucía. Just a few minutes working to Puerto Banús, cloused to shopping center, restaurants..etc. At the entrance of the villa, we find the classic open kitchen with small dinning area with access to the garden, we have very bright livinf room with large windows overlooking the garden and direct access to the pool and BBQ area. The house is only in one level, we have 2 bedrooms and 2 bathrooms and 1 en- suite. Air condition and heating in living room area and bedrooms.