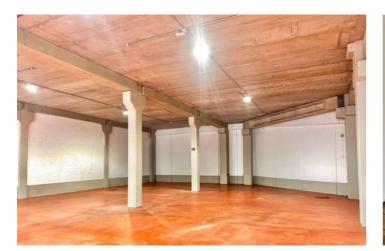

## Costa del Sol, La Campana

We are pleased to offer Commercial Warehouse No. 39 for rent, located in the heart of the Costa del Sol's commercial district in Nueva Andalucía, just 5 minutes from Puerto Banús, surrounded by prestigious residential areas and golf courses. The warehouse has an approximate area of 742 m<sup>2</sup> distributed over two levels: a 558 m<sup>2</sup> ground floor and a 184 m<sup>2</sup> mezzanine, ideal for office use with plenty of natural light. Key features of the warehouse include an automatic sectional door for easy access, bathroom facilities, and a comprehensive circular fire protection system covering the entire industrial estate. Additionally, the estate offers 24-hour maintenance and security services, along with daytime maintenance and night/weekend surveillance, ensuring a safe and well-maintained environment. This versatile space is perfect for a warehouse, showroom, exhibition space, offices, and more, making it suitable for various business activities. Monthly Rent: €6,200 (with a €620/month discount for annual upfront payment) Security Deposit: 6 months' rent IMPORTANT NOTE: If the contract holder or guarantor does NOT have verifiable property assets in Spain, annual upfront payment will be MANDATORY.