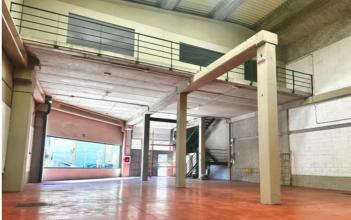

## Costa del Sol, La Campana

We are pleased to offer Commercial Warehouse No. 39 for rent, located in the heart of the Costa del Sol's commercial district in Nueva Andalucía, just 5 minutes from Puerto Banús, surrounded by prestigious residential areas and golf courses. The warehouse has an approximate area of 742 m<sup>2</sup> distributed over two levels: a 558 m<sup>2</sup> ground floor and a 184 m<sup>2</sup> mezzanine, ideal for office use with plenty of natural light. Key features of the warehouse include an automatic sectional door for easy access, bathroom facilities, and a comprehensive circular fire protection system covering the entire industrial estate. Additionally, the estate offers 24-hour maintenance and security services, along with daytime maintenance and night/weekend surveillance, ensuring a safe and well-maintained environment. This versatile space is perfect for a warehouse, showroom, exhibition space, offices, and more, making it suitable for various business activities. Monthly Rent: €6,200 (with a €620/month discount for annual upfront payment) Security Deposit: 6 months' rent IMPORTANT NOTE: If the contract holder or guarantor does NOT have verifiable property assets in Spain, annual upfront payment will be MANDATORY.