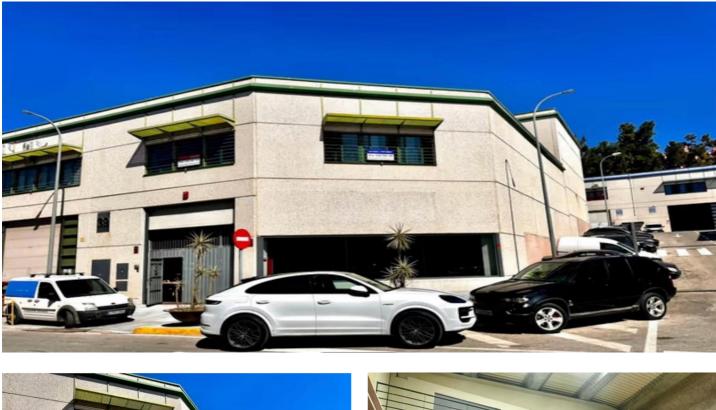

## Costa del Sol, La Campana

We are pleased to offer Commercial Warehouse No. 39 for rent, located in the heart of the Costa del Sol's commercial district in Nueva Andalucía, just 5 minutes from Puerto Banús, surrounded by prestigious residential areas and golf courses. The warehouse has an approximate area of 742 m<sup>2</sup> distributed over two levels: a 558 m<sup>2</sup> ground floor and a 184 m<sup>2</sup> mezzanine, ideal for office use with plenty of natural light. Key features of the warehouse include an automatic sectional door for easy access, bathroom facilities, and a comprehensive circular fire protection system covering the entire industrial estate. Additionally, the estate offers 24-hour maintenance and security services, along with daytime maintenance and night/weekend surveillance, ensuring a safe and well-maintained environment. This versatile space is perfect for a warehouse, showroom, exhibition space, offices, and more, making it suitable for various business activities. Monthly Rent: €6,200 (with a €620/month discount for annual upfront payment) Security Deposit: 6 months' rent IMPORTANT NOTE: If the contract holder or guarantor does NOT have verifiable property assets in Spain, annual upfront payment will be MANDATORY.