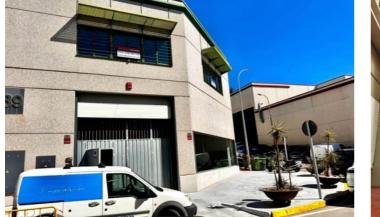

## Costa del Sol, La Campana

We are pleased to offer Commercial Warehouse No. 39 for rent, located in the heart of the Costa del Sol's commercial district in Nueva Andalucía, just 5 minutes from Puerto Banús, surrounded by prestigious residential areas and golf courses. The warehouse has an approximate area of 742 m<sup>2</sup> distributed over two levels: a 558 m<sup>2</sup> ground floor and a 184 m<sup>2</sup> mezzanine, ideal for office use with plenty of natural light. Key features of the warehouse include an automatic sectional door for easy access, bathroom facilities, and a comprehensive circular fire protection system covering the entire industrial estate. Additionally, the estate offers 24-hour maintenance and security services, along with daytime maintenance and night/weekend surveillance, ensuring a safe and well-maintained environment. This versatile space is perfect for a warehouse, showroom, exhibition space, offices, and more, making it suitable for various business activities. Monthly Rent: €6,200 (with a €620/month discount for annual upfront payment) Security Deposit: 6 months' rent IMPORTANT NOTE: If the contract holder or guarantor does NOT have verifiable property assets in Spain, annual upfront payment will be MANDATORY.