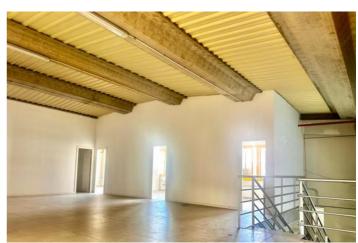

## Costa del Sol, La Campana

We are pleased to offer Commercial Warehouse No. 32 for rent, located in the heart of the Costa del Sol's commercial district in Nueva Andalucía, just 5 minutes from Puerto Banús, surrounded by prestigious residential areas and golf courses. The warehouse offers approximately 1,017 m² distributed over three levels: a 405 m² ground floor with an additional 14 m² patio, a 192 m² mezzanine ideal for office use with ample natural light, and a 405 m² basement, providing versatile space for various business needs. Key features include an automatic sectional door for easy access, bathroom facilities, and a comprehensive circular fire protection system covering the entire industrial estate. The area also benefits from 24-hour maintenance and security services, with additional daytime maintenance and night/weekend surveillance, ensuring a safe and well-maintained environment. This property is perfect for a warehouse, showroom, exhibition space, offices, and more, offering flexibility for different business operations. Monthly Rent: €6,900 (with an €690/month discount for annual upfront payment) Security Deposit: 6 months' rent IMPORTANT NOTE: If the contract holder or guarantor does NOT have verifiable property assets in Spain, annual upfront payment will be MANDATORY.