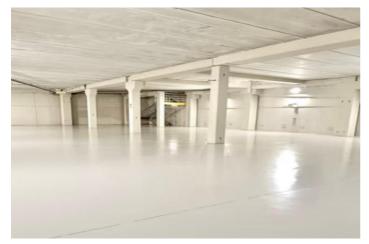

## Costa del Sol, La Campana

We are pleased to offer Commercial Warehouse No. 32 for rent, located in the heart of the Costa del Sol's commercial district in Nueva Andalucía, just 5 minutes from Puerto Banús, surrounded by prestigious residential areas and golf courses. The warehouse offers approximately 1,017 m² distributed over three levels: a 405 m² ground floor with an additional 14 m² patio, a 192 m² mezzanine ideal for office use with ample natural light, and a 405 m² basement, providing versatile space for various business needs. Key features include an automatic sectional door for easy access, bathroom facilities, and a comprehensive circular fire protection system covering the entire industrial estate. The area also benefits from 24-hour maintenance and security services, with additional daytime maintenance and night/weekend surveillance, ensuring a safe and well-maintained environment. This property is perfect for a warehouse, showroom, exhibition space, offices, and more, offering flexibility for different business operations. Monthly Rent: €6,900 (with an €690/month discount for annual upfront payment) Security Deposit: 6 months' rent IMPORTANT NOTE: If the contract holder or guarantor does NOT have verifiable property assets in Spain, annual upfront payment will be MANDATORY.