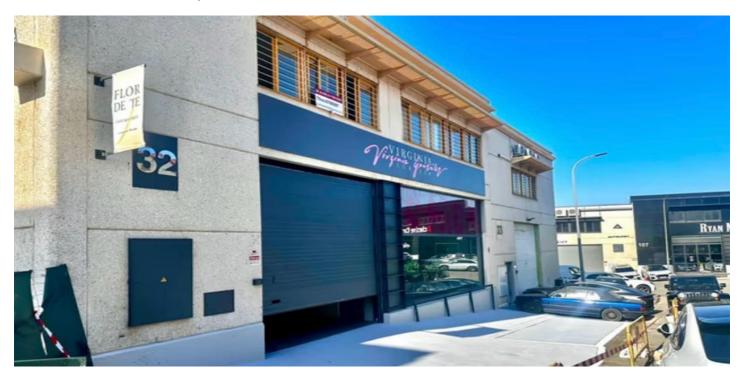

## Warehouse for rent in La Campana, Marbella

6,900 - 6,900 €

Reference: R4955560 Build Size: 1,017m<sup>2</sup> Terrace: 14m<sup>2</sup>

## Costa del Sol, La Campana

We are pleased to offer Commercial Warehouse No. 32 for rent, located in the heart of the Costa del Sol's commercial district in Nueva Andalucía, just 5 minutes from Puerto Banús, surrounded by prestigious residential areas and golf courses. The warehouse offers approximately 1,017 m² distributed over three levels: a 405 m² ground floor with an additional 14 m² patio, a 192 m² mezzanine ideal for office use with ample natural light, and a 405 m² basement, providing versatile space for various business needs. Key features include an automatic sectional door for easy access, bathroom facilities, and a comprehensive circular fire protection system covering the entire industrial estate. The area also benefits from 24-hour maintenance and security services, with additional daytime maintenance and night/weekend surveillance, ensuring a safe and well-maintained environment. This property is perfect for a warehouse, showroom, exhibition space, offices, and more, offering flexibility for different business operations. Monthly Rent: €6,900 (with an €690/month discount for annual upfront payment) Security Deposit: 6 months' rent IMPORTANT NOTE: If the contract holder or guarantor does NOT have verifiable property assets in Spain, annual upfront payment will be MANDATORY.