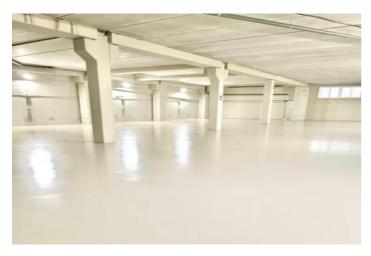

## Costa del Sol, La Campana

We are pleased to offer Commercial Warehouse No. 32 for rent, located in the heart of the Costa del Sol's commercial district in Nueva Andalucía, just 5 minutes from Puerto Banús, surrounded by prestigious residential areas and golf courses. The warehouse offers approximately 1,017 m² distributed over three levels: a 405 m² ground floor with an additional 14 m² patio, a 192 m² mezzanine ideal for office use with ample natural light, and a 405 m² basement, providing versatile space for various business needs. Key features include an automatic sectional door for easy access, bathroom facilities, and a comprehensive circular fire protection system covering the entire industrial estate. The area also benefits from 24-hour maintenance and security services, with additional daytime maintenance and night/weekend surveillance, ensuring a safe and well-maintained environment. This property is perfect for a warehouse, showroom, exhibition space, offices, and more, offering flexibility for different business operations. Monthly Rent: €6,900 (with an €690/month discount for annual upfront payment) Security Deposit: 6 months' rent IMPORTANT NOTE: If the contract holder or guarantor does NOT have verifiable property assets in Spain, annual upfront payment will be MANDATORY.