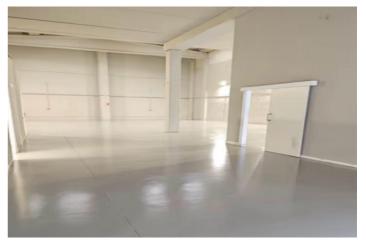

## Costa del Sol, La Campana

We are pleased to offer Commercial Warehouse No. 32 for rent, located in the heart of the Costa del Sol's commercial district in Nueva Andalucía, just 5 minutes from Puerto Banús, surrounded by prestigious residential areas and golf courses. The warehouse offers approximately 1,017 m² distributed over three levels: a 405 m² ground floor with an additional 14 m² patio, a 192 m² mezzanine ideal for office use with ample natural light, and a 405 m² basement, providing versatile space for various business needs. Key features include an automatic sectional door for easy access, bathroom facilities, and a comprehensive circular fire protection system covering the entire industrial estate. The area also benefits from 24-hour maintenance and security services, with additional daytime maintenance and night/weekend surveillance, ensuring a safe and well-maintained environment. This property is perfect for a warehouse, showroom, exhibition space, offices, and more, offering flexibility for different business operations. Monthly Rent: €6,900 (with an €690/month discount for annual upfront payment) Security Deposit: 6 months' rent IMPORTANT NOTE: If the contract holder or guarantor does NOT have verifiable property assets in Spain, annual upfront payment will be MANDATORY.