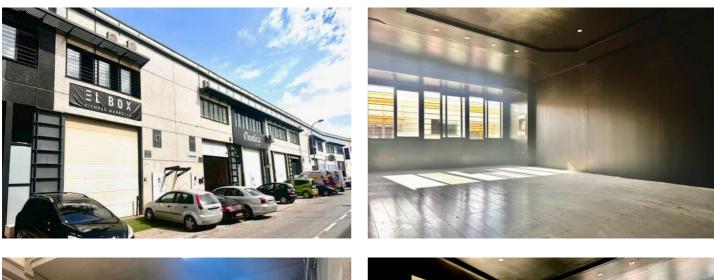

## Costa del Sol, Nueva Andalucía

We'd like to inform you that Commercial Warehouse No. 47 is available for rent in the Nueva Campana Industrial Area, located in Nueva Andalucía, Marbella. This spacious property offers approximately 380 m<sup>2</sup> distributed over two levels: 320 m<sup>2</sup> on the ground floor and an 80 m<sup>2</sup> mezzanine. The warehouse features an automatic sectional door and a large display window, providing excellent visibility. The mezzanine is ideal for office use, equipped with air conditioning and ample natural light. Additionally, the property includes a bathroom, smoke extraction system, and is part of an industrial area with a comprehensive fire prevention system. You'll also benefit from 24-hour maintenance and security services. Its prime location places it just 5 minutes from Puerto Banús, in the heart of the Costa del Sol's commercial center, surrounded by prestigious residential areas and golf courses. This versatile warehouse is perfect for various business activities, such as a storage facility, showroom, exhibition space, or office. It currently holds a Sanitary Registration, making it an excellent option for businesses related to food production. Monthly Rent: €3,800 (with a 10% discount for annual upfront payment) Security Deposit: 6 months' rent IMPORTANT: If the contract holder or guarantor does NOT have verifiable property assets in Spain, annual upfront payment will be MANDATORY.