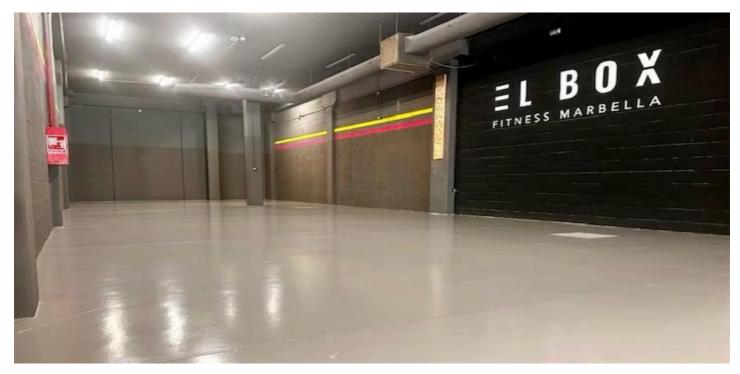

## Costa del Sol, Nueva Andalucía

We'd like to inform you that Commercial Warehouse No. 47 is available for rent in the Nueva Campana Industrial Area, located in Nueva Andalucía, Marbella. This spacious property offers approximately 380 m<sup>2</sup> distributed over two levels: 320 m<sup>2</sup> on the ground floor and an 80 m<sup>2</sup> mezzanine. The warehouse features an automatic sectional door and a large display window, providing excellent visibility. The mezzanine is ideal for office use, equipped with air conditioning and ample natural light. Additionally, the property includes a bathroom, smoke extraction system, and is part of an industrial area with a comprehensive fire prevention system. You'll also benefit from 24-hour maintenance and security services. Its prime location places it just 5 minutes from Puerto Banús, in the heart of the Costa del Sol's commercial center, surrounded by prestigious residential areas and golf courses. This versatile warehouse is perfect for various business activities, such as a storage facility, showroom, exhibition space, or office. It currently holds a Sanitary Registration, making it an excellent option for businesses related to food production. Monthly Rent: €3,800 (with a 10% discount for annual upfront payment) Security Deposit: 6 months' rent IMPORTANT: If the contract holder or guarantor does NOT have verifiable property assets in Spain, annual upfront payment will be MANDATORY.