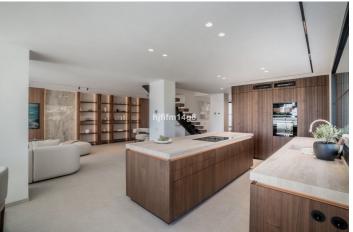

## Costa del Sol, Nueva Andalucía

Nestled within the prestigious gated community of Peñablanca, this property offers breathtaking natural surroundings and stunning sea views. Completely renovated in 2024, the property features five spacious bedrooms, providing an unparalleled blend of comfort and elegance. With a total built area of 430 square meters and 220 m<sup>2</sup> of interior space, it has been meticulously upgraded with premium finishes, ready for immediate move-in. The entrance opens into a beautifully designed hallway leading to a large living room, dining area, and a fully equipped open kitchen by Licht, complete with top-of-the-line Miele appliances. The first floor also includes an en-suite bedroom, laundry room, and a guest toilet. On the second floor, you'll find the master suite, two additional bedrooms sharing a bathroom, terraces, and access to the rooftop. The outdoor space includes a heated private pool, perfect for year-round enjoyment. A guest house offers extra living space for visitors or a private retreat. The property also features a carport for one vehicle. Additional outdoor amenities include a BBQ area for entertaining, an outdoor cinema for watching movies under the stars, and a rooftop terrace with panoramic views. Security is paramount, with the property located in a secure gated community and equipped with video surveillance for added peace of mind. This exceptional villa seamlessly combines luxurious living with a prime location.