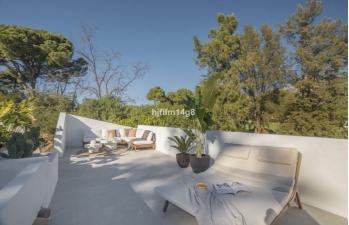

## Costa del Sol, Nueva Andalucía

Nestled within the prestigious gated community of Peñablanca, this property offers breathtaking natural surroundings and stunning sea views. Completely renovated in 2024, the property features five spacious bedrooms, providing an unparalleled blend of comfort and elegance. With a total built area of 430 square meters and 220 m<sup>2</sup> of interior space, it has been meticulously upgraded with premium finishes, ready for immediate move-in. The entrance opens into a beautifully designed hallway leading to a large living room, dining area, and a fully equipped open kitchen by Licht, complete with top-of-the-line Miele appliances. The first floor also includes an en-suite bedroom, laundry room, and a guest toilet. On the second floor, you'll find the master suite, two additional bedrooms sharing a bathroom, terraces, and access to the rooftop. The outdoor space includes a heated private pool, perfect for year-round enjoyment. A guest house offers extra living space for visitors or a private retreat. The property also features a carport for one vehicle. Additional outdoor amenities include a BBQ area for entertaining, an outdoor cinema for watching movies under the stars, and a rooftop terrace with panoramic views. Security is paramount, with the property located in a secure gated community and equipped with video surveillance for added peace of mind. This exceptional villa seamlessly combines luxurious living with a prime location.

## **Features:**

Features **Private Terrace Double Glazing** Solarium WiFi **Guest Apartment** Utility Room Barbeque Views Sea Mountain Garden Pool Golf Pool Heated Private Security Gated Complex Alarm System **Entry Phone** 