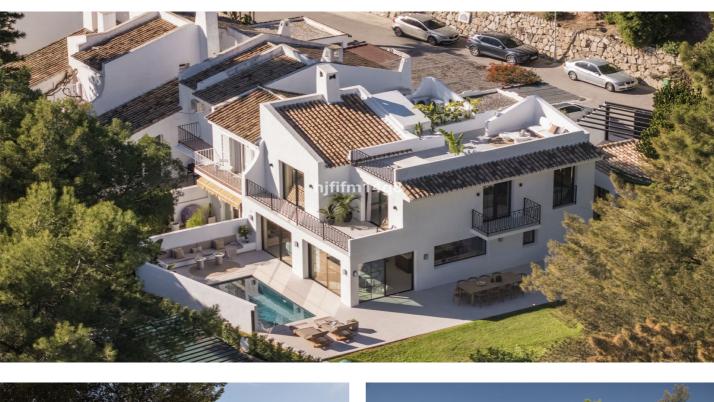

## Townhouse for sale in Nueva Andalucía, Marbella

Reference: R4955809 Bedrooms: 5 Plot Size: 285m<sup>2</sup> Build Size: 430m<sup>2</sup> Terrace: 210m<sup>2</sup>

## Costa del Sol, Nueva Andalucía

Nestled within the prestigious gated community of Peñablanca, this property offers breathtaking natural surroundings and stunning sea views. Completely renovated in 2024, the property features five spacious bedrooms, providing an unparalleled blend of comfort and elegance. With a total built area of 430 square meters and 220 m<sup>2</sup> of interior space, it has been meticulously upgraded with premium finishes, ready for immediate move-in. The entrance opens into a beautifully designed hallway leading to a large living room, dining area, and a fully equipped open kitchen by Licht, complete with top-of-the-line Miele appliances. The first floor also includes an en-suite bedroom, laundry room, and a guest toilet. On the second floor, you'll find the master suite, two additional bedrooms sharing a bathroom, terraces, and access to the rooftop. The outdoor space includes a heated private pool, perfect for year-round enjoyment. A guest house offers extra living space for visitors or a private retreat. The property also features a carport for one vehicle. Additional outdoor amenities include a BBQ area for entertaining, an outdoor cinema for watching movies under the stars, and a rooftop terrace with panoramic views. Security is paramount, with the property located in a secure gated community and equipped with video surveillance for added peace of mind. This exceptional villa seamlessly combines luxurious living with a prime location.