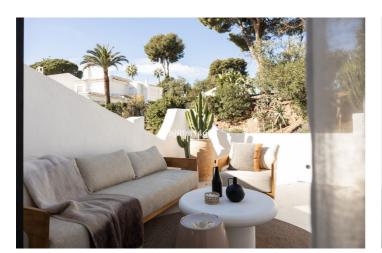

## Costa del Sol, Nueva Andalucía

Nestled within the prestigious gated community of Peñablanca, this property offers breathtaking natural surroundings and stunning sea views. Completely renovated in 2024, the property features five spacious bedrooms, providing an unparalleled blend of comfort and elegance. With a total built area of 430 square meters and 220 m<sup>2</sup> of interior space, it has been meticulously upgraded with premium finishes, ready for immediate move-in. The entrance opens into a beautifully designed hallway leading to a large living room, dining area, and a fully equipped open kitchen by Licht, complete with top-of-the-line Miele appliances. The first floor also includes an en-suite bedroom, laundry room, and a guest toilet. On the second floor, you'll find the master suite, two additional bedrooms sharing a bathroom, terraces, and access to the rooftop. The outdoor space includes a heated private pool, perfect for year-round enjoyment. A guest house offers extra living space for visitors or a private retreat. The property also features a carport for one vehicle. Additional outdoor amenities include a BBQ area for entertaining, an outdoor cinema for watching movies under the stars, and a rooftop terrace with panoramic views. Security is paramount, with the property located in a secure gated community and equipped with video surveillance for added peace of mind. This exceptional villa seamlessly combines luxurious living with a prime location.

## **Features:**

Features **Private Terrace Double Glazing** Solarium WiFi **Guest Apartment** Utility Room Barbeque Views Sea Mountain Garden Pool Golf Pool Heated Private Security Gated Complex Alarm System **Entry Phone** 