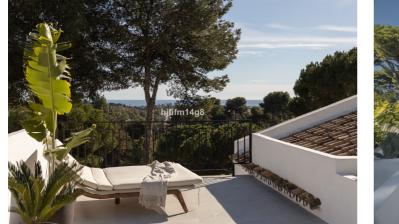

## Costa del Sol, Nueva Andalucía

Nestled within the prestigious gated community of Peñablanca, this property offers breathtaking natural surroundings and stunning sea views. Completely renovated in 2024, the property features five spacious bedrooms, providing an unparalleled blend of comfort and elegance. With a total built area of 430 square meters and 220 m<sup>2</sup> of interior space, it has been meticulously upgraded with premium finishes, ready for immediate move-in. The entrance opens into a beautifully designed hallway leading to a large living room, dining area, and a fully equipped open kitchen by Licht, complete with top-of-the-line Miele appliances. The first floor also includes an en-suite bedroom, laundry room, and a guest toilet. On the second floor, you'll find the master suite, two additional bedrooms sharing a bathroom, terraces, and access to the rooftop. The outdoor space includes a heated private pool, perfect for year-round enjoyment. A guest house offers extra living space for visitors or a private retreat. The property also features a carport for one vehicle. Additional outdoor amenities include a BBQ area for entertaining, an outdoor cinema for watching movies under the stars, and a rooftop terrace with panoramic views. Security is paramount, with the property located in a secure gated community and equipped with video surveillance for added peace of mind. This exceptional villa seamlessly combines luxurious living with a prime location.

## **Features:**

Features **Private Terrace Double Glazing** Solarium WiFi **Guest Apartment** Utility Room Barbeque Views Sea Mountain Garden Pool Golf Pool Heated Private Security Gated Complex Alarm System **Entry Phone** 