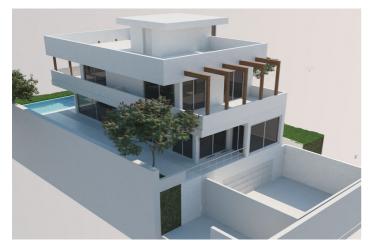

## Land for sale in Marbella, Marbella

450,000 €

Reference: R4938364 Plot Size: 416m<sup>2</sup> Build Size: 286m<sup>2</sup>

## Costa del Sol, Marbella

Discover a rare opportunity to create your dream property on this outstanding plot nestled in one of the most prestigious areas. Perfectly located, this plot offers an exceptional combination of tranquillity and convenience, making it a prime investment for those seeking a piece of paradise. With a generous buildable area and all the necessary licences in place, the possibilities are endless for crafting your ideal home or investment property. Its proximity to iconic landmarks and services ensures a lifestyle of ease and sophistication. Spanning an ample 416m², this plot allows for the construction of a bespoke property up to 286m² in size. Situated in an enviable location, it offers unparalleled access to a wide array of amenities and leisure activities. Whether you envision a modern architectural masterpiece or a charming Mediterranean-style home, this site provides the perfect canvas for your imagination to flourish. The plot is set in a locale renowned for its accessibility to golf courses, providing a haven for golf enthusiasts. Additionally, it is within a short distance to pristine beaches and the bustling ambience of nearby shops, town centres, and gourmet restaurants. Families will appreciate being close to reputable schools, while those with a nautical inclination will find the proximity to a vibrant port exceedingly convenient. Positioned just five minutes from the renowned Puerto Banús, this plot combines idyllic surroundings with the vibrancy of cosmopolitan attractions. The seamless blend of natural serenity and modern convenience ensures it is not just a property location but a gateway to an enviable coastal lifestyle.