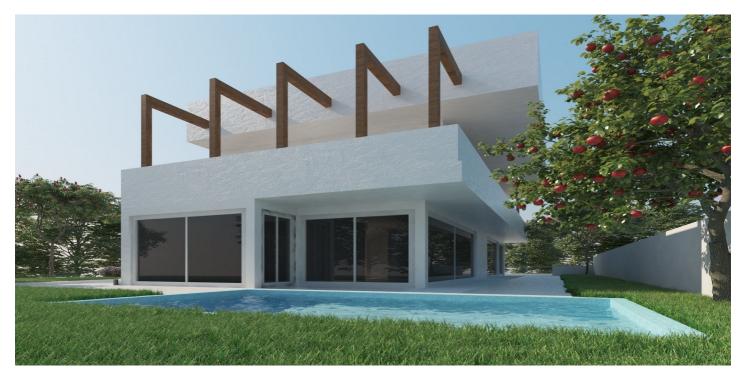

## Land for sale in Marbella, Marbella

450,000 €

Reference: R4938364 Plot Size: 416m<sup>2</sup> Build Size: 286m<sup>2</sup>

## Costa del Sol, Marbella

Discover a rare opportunity to create your dream property on this outstanding plot nestled in one of the most prestigious areas. Perfectly located, this plot offers an exceptional combination of tranquillity and convenience, making it a prime investment for those seeking a piece of paradise. With a generous buildable area and all the necessary licences in place, the possibilities are endless for crafting your ideal home or investment property. Its proximity to iconic landmarks and services ensures a lifestyle of ease and sophistication. Spanning an ample 416m², this plot allows for the construction of a bespoke property up to 286m² in size. Situated in an enviable location, it offers unparalleled access to a wide array of amenities and leisure activities. Whether you envision a modern architectural masterpiece or a charming Mediterranean-style home, this site provides the perfect canvas for your imagination to flourish. The plot is set in a locale renowned for its accessibility to golf courses, providing a haven for golf enthusiasts. Additionally, it is within a short distance to pristine beaches and the bustling ambience of nearby shops, town centres, and gourmet restaurants. Families will appreciate being close to reputable schools, while those with a nautical inclination will find the proximity to a vibrant port exceedingly convenient. Positioned just five minutes from the renowned Puerto Banús, this plot combines idyllic surroundings with the vibrancy of cosmopolitan attractions. The seamless blend of natural serenity and modern convenience ensures it is not just a property location but a gateway to an enviable coastal lifestyle.