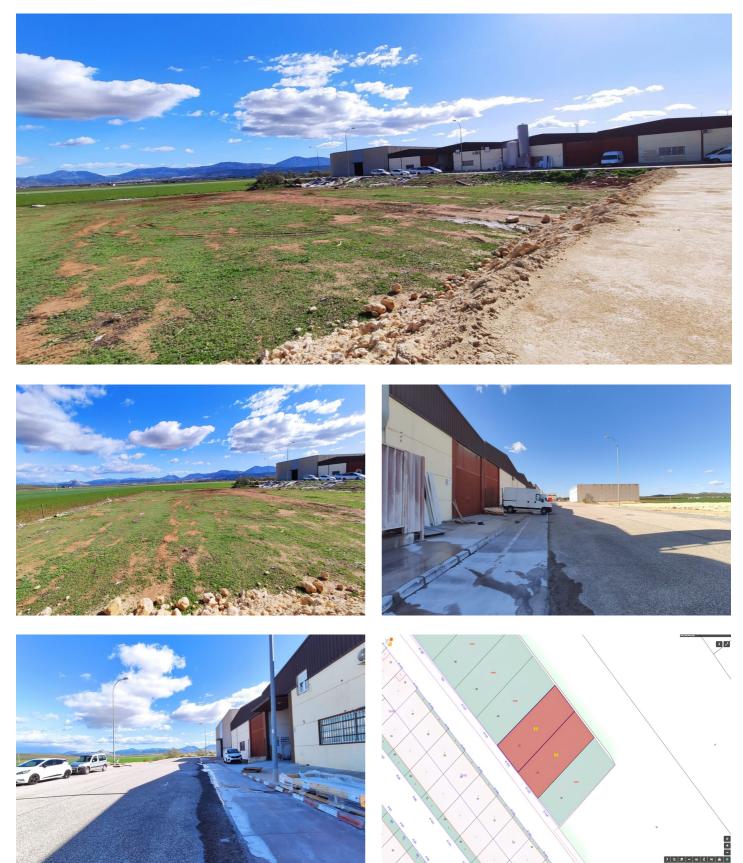

## Land for sale in Mollina, Mollina

**Reference:** R4957048 **Plot Size:** 2,000m<sup>2</sup>

## Antequera, Mollina

Boost your project in the heart of Andalusian logistics! Two contiguous plots of 1,000 m<sup>2</sup> each are available in Parque Empresarial Las Viñas, situated between Mollina and Antequera—the perfect hub to connect across the peninsula. From here, your company will enjoy maximum accessibility: 18 min from the new Antequera Dry Port, the epicenter of intermodal operations. Steps from Bobadilla train station and the Antequera AVE station, optimizing transport times and costs. Direct access to the A-92: Málaga, Córdoba, and Granada in 55 min; Seville in 80 min. The plots come with full infrastructure: sewerage, potable water, and public lighting. Ideal for: Distribution and logistics centers Manufacturing plants or workshops Food processing and storage Import and export operations Imagine your facility here, growing alongside top-tier companies, leveraging a location that reduces transport costs and streamlines every shipment. Feel the security of a well-established business park and the support of tailor-made services for your operations. Don't miss this investment opportunity in a rapidly expanding area. Contact us today for more information and to schedule your visit. Turn these plots into the engine of your future success!