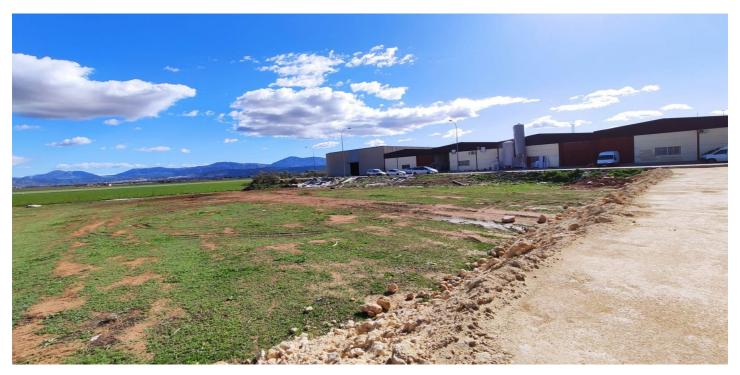

## Grond te koop in Mollina, Mollina

215.000 €

Referentie: R4957048 Plotgrootte: 2.000m<sup>2</sup>

## Antequera, Mollina

Boost your project in the heart of Andalusian logistics! Two contiguous plots of 1,000 m² each are available in Parque Empresarial Las Viñas, situated between Mollina and Antequera—the perfect hub to connect across the peninsula. From here, your company will enjoy maximum accessibility: 18 min from the new Antequera Dry Port, the epicenter of intermodal operations. Steps from Bobadilla train station and the Antequera AVE station, optimizing transport times and costs. Direct access to the A-92: Málaga, Córdoba, and Granada in 55 min; Seville in 80 min. The plots come with full infrastructure: sewerage, potable water, and public lighting. Ideal for: Distribution and logistics centers Manufacturing plants or workshops Food processing and storage Import and export operations Imagine your facility here, growing alongside top-tier companies, leveraging a location that reduces transport costs and streamlines every shipment. Feel the security of a well-established business park and the support of tailor-made services for your operations. Don't miss this investment opportunity in a rapidly expanding area. Contact us today for more information and to schedule your visit. Turn these plots into the engine of your future success!