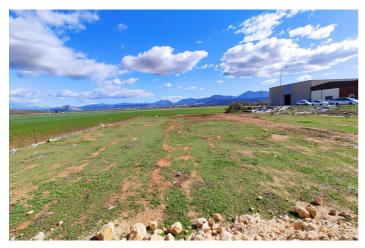

## Grond te koop in Mollina, Mollina

215.000 €

Referentie: R4957048 Plotgrootte: 2.000m<sup>2</sup>

## Antequera, Mollina

Boost your project in the heart of Andalusian logistics! Two contiguous plots of 1,000 m² each are available in Parque Empresarial Las Viñas, situated between Mollina and Antequera—the perfect hub to connect across the peninsula. From here, your company will enjoy maximum accessibility: 18 min from the new Antequera Dry Port, the epicenter of intermodal operations. Steps from Bobadilla train station and the Antequera AVE station, optimizing transport times and costs. Direct access to the A-92: Málaga, Córdoba, and Granada in 55 min; Seville in 80 min. The plots come with full infrastructure: sewerage, potable water, and public lighting. Ideal for: Distribution and logistics centers Manufacturing plants or workshops Food processing and storage Import and export operations Imagine your facility here, growing alongside top-tier companies, leveraging a location that reduces transport costs and streamlines every shipment. Feel the security of a well-established business park and the support of tailor-made services for your operations. Don't miss this investment opportunity in a rapidly expanding area. Contact us today for more information and to schedule your visit. Turn these plots into the engine of your future success!