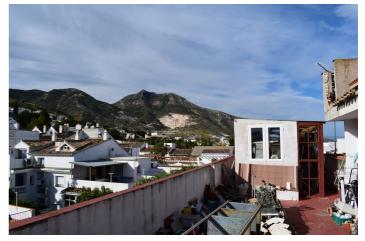

## Costa del Sol, Benalmadena Pueblo

GREAT OPPORTUNITY TO ACQUIRE A HOME IN CALLE REAL, BUILT IN 1975 WITH SOUTHWEST ORIENTATION IN PREFECT CONDITION TO MOVE IN TO LIVE. THE HOUSE IS ON THE FIRST FLOOR WITHOUT ELEVATOR AND HAS 112 M2 BUILT. IT CURRENTLY CONSISTS OF 3 VERY LARGE BEDROOMS, 4 BATHROOMS, A VERY LARGE LIVING-DINING ROOM WITH A KITCHEN AND 2 LARGE BALCONIES OVERLOOKING THE REAL STREET PLUS A PATIO, THE FLOORS ARE OF GRES, IT HAS SEVERAL BUILT-IN WARDROBES, WITH THE HOUSE THE ROOF ROOF OF 112 M2 IS ALSO SOLD, WHICH HAS THE POSSIBILITY OF BUILDING AN APARTMENT OF ABOUT 50M2 AND LEAVING THE REST AS A TERRACE.

## Features:

| Features         | Orientation | Views           |
|------------------|-------------|-----------------|
| Covered Terrace  | South West  | Mountain        |
| Near Transport   |             | Panoramic       |
| Private Terrace  |             | Street          |
| Ensuite Bathroom |             |                 |
| Fitted Wardrobes |             |                 |
| Solarium         |             |                 |
| Near Church      |             |                 |
| Setting          | Condition   | Furniture       |
| Close To Shops   | Good        | Part Furnished  |
| Close To Schools |             |                 |
| Village          |             |                 |
| Kitchen          | Parking     | Utilities       |
| Partially Fitted | Street      | Electricity     |
|                  |             | Drinkable Water |