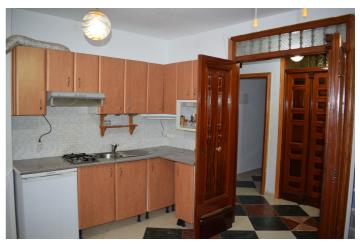

## Costa del Sol, Benalmadena Pueblo

GREAT OPPORTUNITY TO ACQUIRE A HOME IN CALLE REAL, BUILT IN 1975 WITH SOUTHWEST ORIENTATION IN PREFECT CONDITION TO MOVE IN TO LIVE. THE HOUSE IS ON THE FIRST FLOOR WITHOUT ELEVATOR AND HAS 112 M2 BUILT. IT CURRENTLY CONSISTS OF 3 VERY LARGE BEDROOMS, 4 BATHROOMS, A VERY LARGE LIVING-DINING ROOM WITH A KITCHEN AND 2 LARGE BALCONIES OVERLOOKING THE REAL STREET PLUS A PATIO, THE FLOORS ARE OF GRES, IT HAS SEVERAL BUILT-IN WARDROBES, WITH THE HOUSE THE ROOF ROOF OF 112 M2 IS ALSO SOLD, WHICH HAS THE POSSIBILITY OF BUILDING AN APARTMENT OF ABOUT 50M2 AND LEAVING THE REST AS A TERRACE.

## Features:

| Features         | Orientation | Views           |
|------------------|-------------|-----------------|
| Covered Terrace  | South West  | Mountain        |
| Near Transport   |             | Panoramic       |
| Private Terrace  |             | Street          |
| Ensuite Bathroom |             |                 |
| Fitted Wardrobes |             |                 |
| Solarium         |             |                 |
| Near Church      |             |                 |
| Setting          | Condition   | Furniture       |
| Close To Shops   | Good        | Part Furnished  |
| Close To Schools |             |                 |
| Village          |             |                 |
| Kitchen          | Parking     | Utilities       |
| Partially Fitted | Street      | Electricity     |
|                  |             | Drinkable Water |