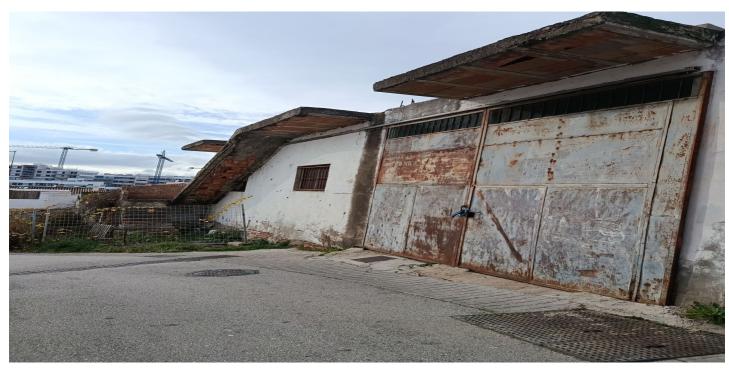

## Costa del Sol, Estepona

There are two open-plan warehouses, with a reinforced concrete structure and a simple brick factory enclosure. The roof on both warehouses is made of corrugated metal. The first nave has two floors above ground with access to the upper floor from the outside. The second nave has a single floor above ground The warehouses are distributed in: Warehouse 1 work area and toilet on the ground floor, storage area on the upper floor Ship 2 only work area. The mainly residential environment The floor of the warehouses is urban One warehouse consists of 93 square meters and the other 254 square meters. Warehouse, Estepona, Costa del Sol. Built 350 m<sup>2</sup>. Setting : Commercial Area, Close To Town, Close To Schools. Orientation : South, South West. Condition : Renovation Required, Restoration Required. Views : Mountain.