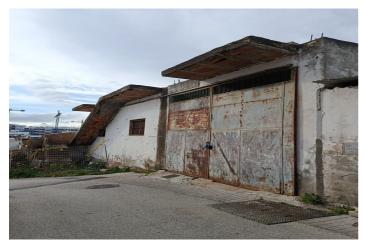

## Costa del Sol, Estepona

There are two open-plan warehouses, with a reinforced concrete structure and a simple brick factory enclosure. The roof on both warehouses is made of corrugated metal. The first nave has two floors above ground with access to the upper floor from the outside. The second nave has a single floor above ground The warehouses are distributed in: Warehouse 1 work area and toilet on the ground floor, storage area on the upper floor Ship 2 only work area. The mainly residential environment The floor of the warehouses is urban One warehouse consists of 93 square meters and the other 254 square meters. Warehouse, Estepona, Costa del Sol. Built 350 m<sup>2</sup>. Setting : Commercial Area, Close To Town, Close To Schools. Orientation : South, South West. Condition : Renovation Required, Restoration Required. Views : Mountain.