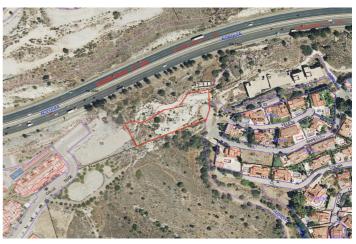

## Residential Plot for sale in Benalmádena, Benalmádena

3,400,000 €

Reference: R4566550 Plot Size: 4,420m<sup>2</sup>

## Costa del Sol, Benalmádena

Plot for sale in Benalmadena Finalist land with frontal and panoramic views of the sea and the golf course in Benalmadena Plot area: 4,420 m2 / roof 3,010m2 / 31 Living. Typologies: Multi-family, exempt single-family, semi-detached and semi-detached The homes that are built on the land for sale will have frontal views of the sea and will never be covered because it borders the golf course.