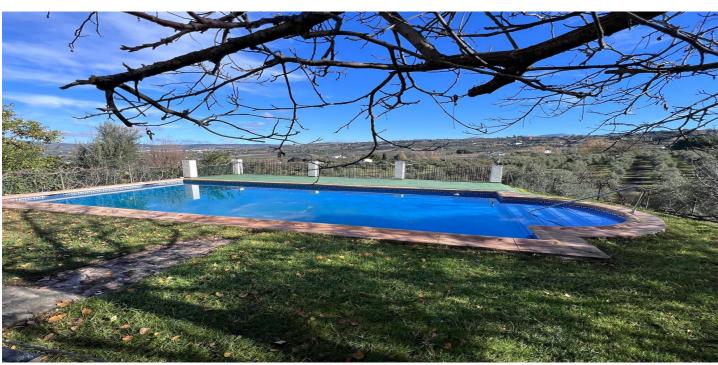

### Serranía de Ronda, Ronda

Fuente Dulce, located just 1 km from the city of Ronda, offers stunning views of a valley, making it an ideal place for celebrations and getaways in the middle of nature. This Andalusian farm, with all the typical charm of the region, has 200 m<sup>2</sup> built within an extensive property of 10 hectares of olive groves, perfect for walks and outdoor activities. Its capacity for up to 20 people makes it an excellent choice for family or friends gatherings, providing all the necessary comforts near Ronda. The house has: - 6 spacious bedrooms, each with three single beds. - 3 complete bathrooms. - Large terrace with spectacular views. - A spacious living room - A fully equipped independent kitchen. Outside, you can enjoy a large swimming pool surrounded by lawn and trees that offer shade, as well as a barbecue area and a gazebo from which to contemplate the magnificent views. Fuente Dulce is also surrounded by trails ideal for lovers of hiking or cycling, offering a unique natural environment within its 12 hectares of olive groves. If you are looking for tranquility, nature and comfort, Fuente Dulce is the perfect choice for an unforgettable vacation.

#### Pool

Private Garden Private Utilities Electricity Drinkable Water Orientation North East West

Setting Close To Town Country Village Mountain Pueblo Furniture Part Furnished Security Gated Complex Category Investment **Climate Control** Air Conditioning Fireplace