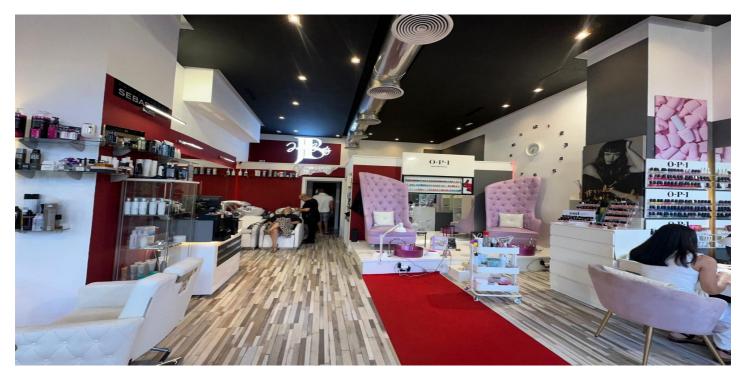

## Costa del Sol, Puerto Banús

Situated in the prestigious Marina Banus area of Puerto Banus, Marbella, this commercial property offers an exceptional opportunity for businesses seeking a prime location. Spanning 92.5 square metres, this business space is designed to cater to a variety of professional needs, combining functionality with a modern aesthetic.

The property is in excellent condition, with a layout that includes a fully equipped bathroom and an additional toilet, ensuring convenience for both staff and clients. The interior benefits from air conditioning and central heating, providing a comfortable environment throughout the year. Glass doors enhance the space with natural light while offering a contemporary touch to the overall design. The property is fully furnished, allowing for immediate use without the need for additional investment.

The street view further enhances the visibility of the property, making it an ideal choice for businesses that rely on foot traffic. Whether you are looking to establish a new venture or expand an existing one, this commercial space in Marina Banus offers an unparalleled combination of location, features, and convenience.