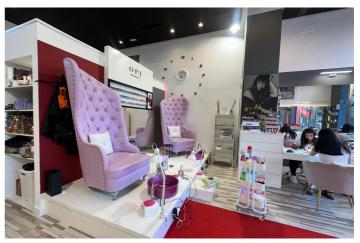

## Costa del Sol, Puerto Banús

Situated in the prestigious Marina Banus area of Puerto Banus, Marbella, this commercial property offers an exceptional opportunity for businesses seeking a prime location. Spanning 92.5 square metres, this business space is designed to cater to a variety of professional needs, combining functionality with a modern aesthetic.

The property is in excellent condition, with a layout that includes a fully equipped bathroom and an additional toilet, ensuring convenience for both staff and clients. The interior benefits from air conditioning and central heating, providing a comfortable environment throughout the year. Glass doors enhance the space with natural light while offering a contemporary touch to the overall design. The property is fully furnished, allowing for immediate use without the need for additional investment.