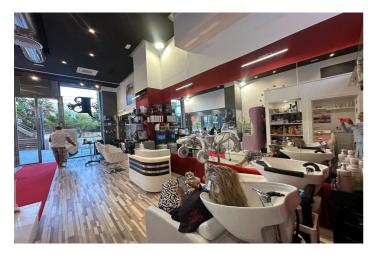

## Costa del Sol, Puerto Banús

Situated in the prestigious Marina Banus area of Puerto Banus, Marbella, this commercial property offers an exceptional opportunity for businesses seeking a prime location. Spanning 92.5 square metres, this business space is designed to cater to a variety of professional needs, combining functionality with a modern aesthetic.

The property is in excellent condition, with a layout that includes a fully equipped bathroom and an additional toilet, ensuring convenience for both staff and clients. The interior benefits from air conditioning and central heating, providing a comfortable environment throughout the year. Glass doors enhance the space with natural light while offering a contemporary touch to the overall design. The property is fully furnished, allowing for immediate use without the need for additional investment.