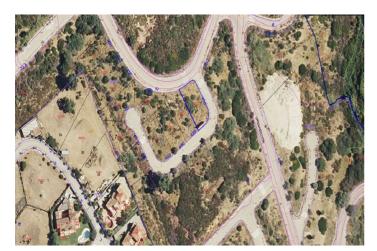

## 210,000 €

Reference: R4968007 Plot Size: 500m<sup>2</sup>

| DATOS DESCRIPTIVOS DEL INMUEBLE                                             |
|-----------------------------------------------------------------------------|
| Localización:                                                               |
| UR INVESPANIA [TR] 45[B] N2-2 Suelo PARCELA 45-2<br>11360 SAN ROQUE [CADIZ] |
| Clase: URBANO                                                               |
| Uso principal: Suelo sin edif.                                              |
| Superficie construida:                                                      |
| Año construcción:                                                           |

## Costa de la Luz, Sotogrande

Exclusive Plots for Sale in Invespania area

Residential plots available, each 500m<sup>2</sup>, ideal for building independent villas of up to 150m<sup>2</sup>. Located just 15 minutes' walk from Cala Sardina beach and 5 minutes' drive from Sotogrande Marina, these plots offer breathtaking views and excellent investment potential.