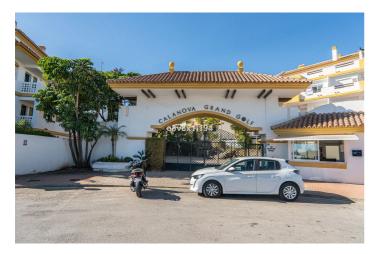

## Costa del Sol, Mijas Costa

Would you like to enjoy panoramic views of the bay of Mijas and its unique natural environment? CALANOVA'S FIRST LINE GOLF This property has the best position in the complex. It enjoys spectacular panoramic views of the sea, golf and its landscape. It is a quiet complex with 24-hour security, less than 10 minutes by car from the hills of La Cala. In this complex is the Calanova Gran Golf. The property has just been completely renovated, a second floor completely south facing. It consists of 2 bedrooms and a bathroom (previously two, but it has been converted into a large dressing room that would be easy to convert back into a bathroom). The kitchen is completely open to the living room that accesses the terrace. The master bedroom also accesses the terrace and has A/C. This impressive property has a water-repellent floor, soundproof walls with rock wool, indirect lighting for great evenings with friends, a brand new Fleck electric water heater and the ceiling has been raised to 2.68 m, which gives it a lot of space. The complex has 5 swimming pools, paddle tennis courts, playgrounds, garden areas, fountains, ponds and much more. Optional parking IBI: €301 COMMUNITY: €123/monthly Optional parking space for €9,000 plus additional. Just under 10 minutes by car you can reach the cities of Riviera and Calahonda. It is a 20-minute drive from Marbella city and a 35-minute drive from Malaga airport. If you are looking for a quiet setting with views and not too far from the city, this is the perfect place. This property is perfect as a permanent home, vacation home or investment property for vacation and long-term rentals.