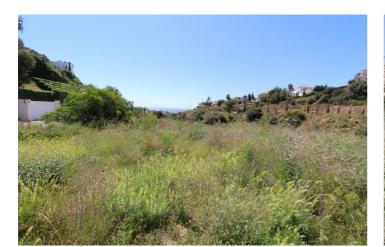

## Costa del Sol, El Rosario

Residencial plot with sea views with following descriptions, Plot size : 1.600m2 Green private zone : 400m2 Plot sizer to count the build ability 1.100m2 Percentage 0.35% ( 385m2, plus basement, terrace covered and none covered on the right hand side of the plot there is a green land. there is already all infrastructure and supplied sources to apply for a building licences