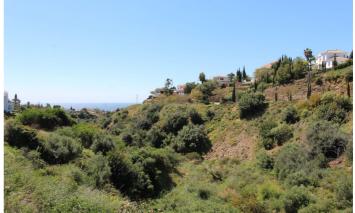

## Costa del Sol, El Rosario

Residencial plot with sea views with following descriptions, Plot size : 1.600m2 Green private zone : 400m2 Plot sizer to count the build ability 1.100m2 Percentage 0.35% ( 385m2, plus basement, terrace covered and none covered on the right hand side of the plot there is a green land. there is already all infrastructure and supplied sources to apply for a building licences