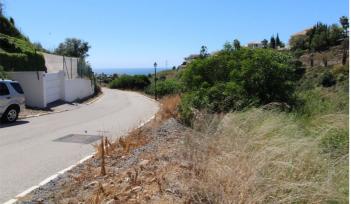

## Costa del Sol, El Rosario

Residencial plot with sea views with following descriptions, Plot size : 1.600m2 Green private zone : 400m2 Plot sizer to count the build ability 1.100m2 Percentage 0.35% ( 385m2, plus basement, terrace covered and none covered on the right hand side of the plot there is a green land. there is already all infrastructure and supplied sources to apply for a building licences