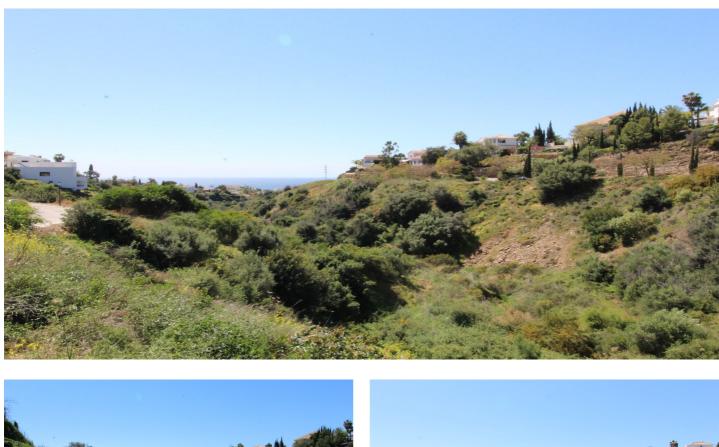

## Costa del Sol, El Rosario

Residencial plot with sea views with following descriptions, Plot size : 1.600m2 Green private zone : 400m2 Plot sizer to count the build ability 1.100m2 Percentage 0.35% ( 385m2, plus basement, terrace covered and none covered on the right hand side of the plot there is a green land. there is already all infrastructure and supplied sources to apply for a building licences