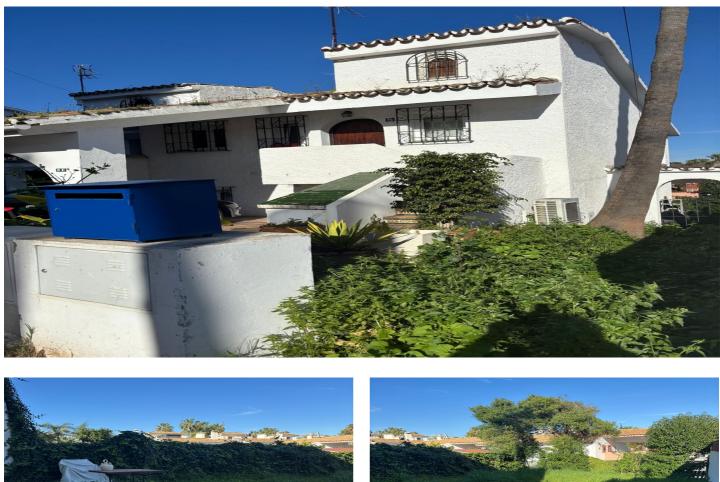

# Townhouse for sale in Benahavís, Benahavís

Reference: R4969477 Bedrooms: 3 Plot Size: 305m<sup>2</sup> Build Size: 160m<sup>2</sup> Terrace: 30m<sup>2</sup>

# Costa del Sol, Benahavís

The property is located just 10 minutes by car from Puerto Banús, in the quiet area of Atalaya Alta, surrounded by schools, supermarkets, and golf courses. On the ground floor, there are three bedrooms and two bathrooms; the master bedroom features a spacious walk-in closet and a full bathroom equipped with a shower and bathtub, as well as access to a terrace and garden. On the upper floor, there is a large living room with a fireplace, a modern kitchen, and a guest toilet. The garden offers the possibility of building a small private pool, perfect for enjoying the Mediterranean climate