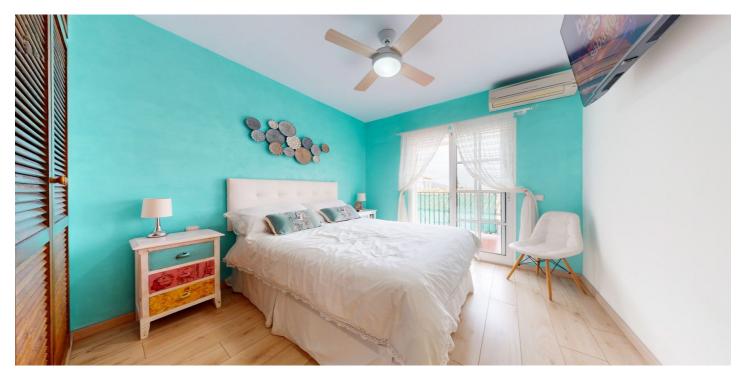

The property is distributed as follows: upon entering, a foyer leads to a guest toilet and a semi-open kitchen integrated with the spacious living-dining room, highlighted by a cozy fireplace.

On the first floor, there are two bedrooms, with the main one featuring a walk-in closet and terrace. The secondary bedroom includes a built-in wardrobe. There is also a complete bathroom with double washbasin.