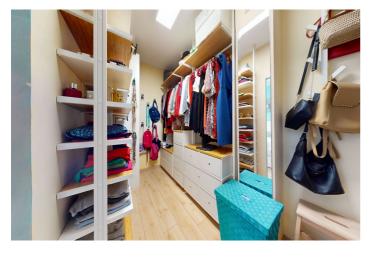

The property is distributed as follows: upon entering, a foyer leads to a guest toilet and a semi-open kitchen integrated with the spacious living-dining room, highlighted by a cozy fireplace.

On the first floor, there are two bedrooms, with the main one featuring a walk-in closet and terrace. The secondary bedroom includes a built-in wardrobe. There is also a complete bathroom with double washbasin.