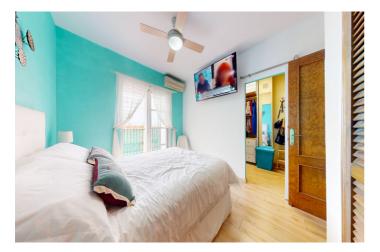

The property is distributed as follows: upon entering, a foyer leads to a guest toilet and a semi-open kitchen integrated with the spacious living-dining room, highlighted by a cozy fireplace.

On the first floor, there are two bedrooms, with the main one featuring a walk-in closet and terrace. The secondary bedroom includes a built-in wardrobe. There is also a complete bathroom with double washbasin.