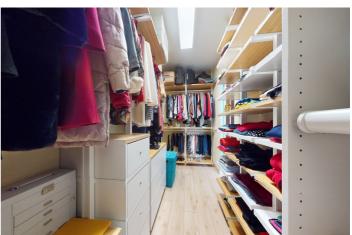

The property is distributed as follows: upon entering, a foyer leads to a guest toilet and a semi-open kitchen integrated with the spacious living-dining room, highlighted by a cozy fireplace.

On the first floor, there are two bedrooms, with the main one featuring a walk-in closet and terrace. The secondary bedroom includes a built-in wardrobe. There is also a complete bathroom with double washbasin.