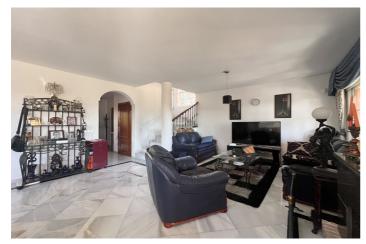

Spread over two floors, the ground floor features a spacious, fully equipped open kitchen that connects perfectly with a bright living room with a fireplace. From here, you access an impressive private terrace and a garden of over 300 m², ideal for enjoying the outdoors. The exterior space includes a lawn area, a covered terrace, and a path leading directly to the communal pool. Additionally, on this floor, there is a convenient guest toilet and built-in wardrobes at the entrance.