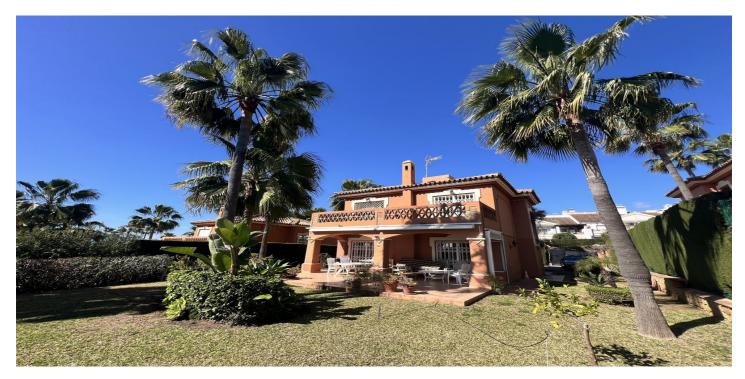

## Semi-Detached House for sale in Atalaya, Estepona

690,000€

Reference: R4973668 Bedrooms: 3 Bathrooms: 3 Plot Size: 612m<sup>2</sup> Build Size: 204m<sup>2</sup> Terrace: 40m<sup>2</sup>

## UNIQUE OPPORTUNITY! HOUSE FOR SALE IN THE ATALAYA AREA

Discover your new home in a prime location! This bright and spacious townhouse offers an unparalleled living experience, just minutes from the beach, restaurants, shops, and cafés. A true haven of peace and comfort.

Spread over two floors, the ground floor features a spacious, fully equipped open kitchen that connects perfectly with a bright living room with a fireplace. From here, you access an impressive private terrace and a garden of over 300 m², ideal for enjoying the outdoors. The exterior space includes a lawn area, a covered terrace, and a path leading directly to the communal pool. Additionally, on this floor, there is a convenient guest toilet and built-in wardrobes at the entrance.

It also offers private parking within the plot and is located in a small exclusive community of only 5 homes, guaranteeing privacy and tranquility.

Perfect as a vacation home or permanent residence! Don't miss this opportunity, your new home is waiting for you!