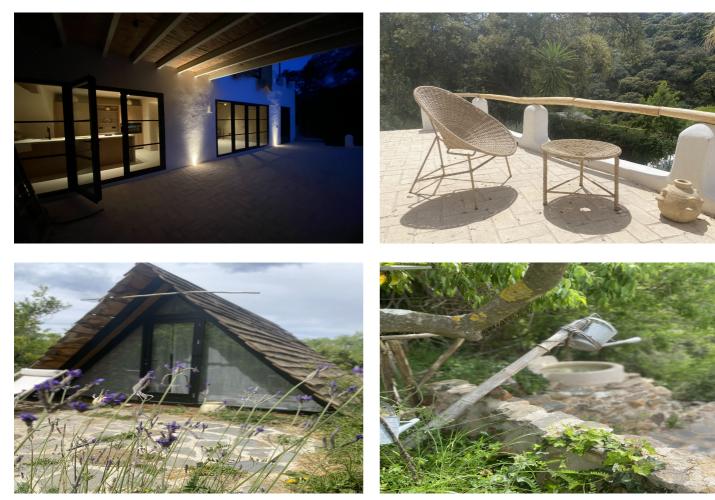

## Sierra de las Nieves, Monda

Biodynamic farm 20 minutes from Marbella, in a unique space in nature, with a river and mineral water source at the foot of the farm, surrounded by trees, it is a self-sufficient farm with a wide variety of fruit trees, and an organic garden

Composed of 1 newly renovated main house with underfloor heating, aerothermal heating, and designed with a unique style 200m 3 Bedrooms plus terraces, second house with a very charming natural style and with 2 fireplaces, 2 Bedrooms, and 3 tiny homes or cabins, which make it a retreat space for rest and retirement and at the same time a profitable business.

Total capacity 20 people

It also has a natural pool, and small natural pools, an outdoor yoga room, etc.