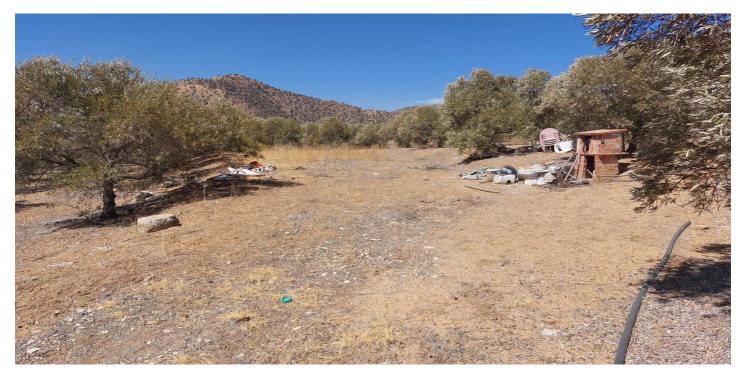

## Valle del Guadalhorce, Álora

Spectacular rustic land for sale in Camino del Churrete, just 5 minutes by car from Las Mellizas Train Station, in the municipality of Álora. A privileged natural environment that combines tranquility, stunning landscapes, and excellent accessibility. ???? Prime Location: Situated on elevated ground, this plot offers breathtaking panoramic views of the entire region. It also has direct car access to the El Chorro Natural Park, a perfect destination for nature and hiking lovers. ???? Land Features: ✓ 3,500 m² of land, ideal for enjoying the countryside. ✓ 90 olive trees in production, a great opportunity for agricultural enthusiasts. ✓ Partially flat terrain, with a clear area free of olive trees, perfect for installing a mobile home. ✓ Fully fenced, providing privacy and security. ???? Services and Access: ✓ Electricity connection available, facilitating power supply. ✓ Non-potable water access, suitable for both irrigation and domestic use. ✓ Multiple vehicle access points, ensuring easy transportation. ???? Price: €39,900 If you're looking for a plot in a unique natural setting, fully equipped and ready to enjoy, this is your opportunity! ???????? ???? For more information or visits, contact me without obligation.