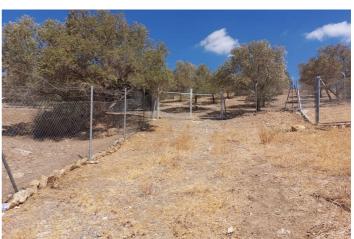

## Valle del Guadalhorce, Álora

Spectacular rustic land for sale in Camino del Churrete, just 5 minutes by car from Las Mellizas Train Station, in the municipality of Álora. A privileged natural environment that combines tranquility, stunning landscapes, and excellent accessibility. ???? Prime Location: Situated on elevated ground, this plot offers breathtaking panoramic views of the entire region. It also has direct car access to the El Chorro Natural Park, a perfect destination for nature and hiking lovers. ???? Land Features: ✓ 3,500 m² of land, ideal for enjoying the countryside. ✓ 90 olive trees in production, a great opportunity for agricultural enthusiasts. ✓ Partially flat terrain, with a clear area free of olive trees, perfect for installing a mobile home. ✓ Fully fenced, providing privacy and security. ???? Services and Access: ✓ Electricity connection available, facilitating power supply. ✓ Non-potable water access, suitable for both irrigation and domestic use. ✓ Multiple vehicle access points, ensuring easy transportation. ???? Price: €39,900 If you're looking for a plot in a unique natural setting, fully equipped and ready to enjoy, this is your opportunity! ???????? ???? For more information or visits, contact me without obligation.