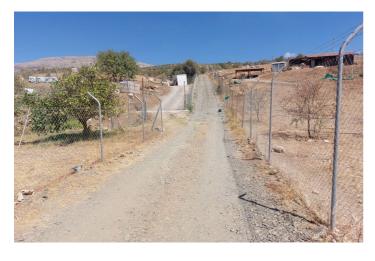

## Valle del Guadalhorce, Álora

Spectacular rustic land for sale in Camino del Churrete, just 5 minutes by car from Las Mellizas Train Station, in the municipality of Álora. A privileged natural environment that combines tranquility, stunning landscapes, and excellent accessibility. ???? Prime Location: Situated on elevated ground, this plot offers breathtaking panoramic views of the entire region. It also has direct car access to the El Chorro Natural Park, a perfect destination for nature and hiking lovers. ???? Land Features: ✓ 3,500 m² of land, ideal for enjoying the countryside. ✓ 90 olive trees in production, a great opportunity for agricultural enthusiasts. ✓ Partially flat terrain, with a clear area free of olive trees, perfect for installing a mobile home. ✓ Fully fenced, providing privacy and security. ???? Services and Access: ✓ Electricity connection available, facilitating power supply. ✓ Non-potable water access, suitable for both irrigation and domestic use. ✓ Multiple vehicle access points, ensuring easy transportation. ???? Price: €39,900 If you're looking for a plot in a unique natural setting, fully equipped and ready to enjoy, this is your opportunity! ???????? ???? For more information or visits, contact me without obligation.