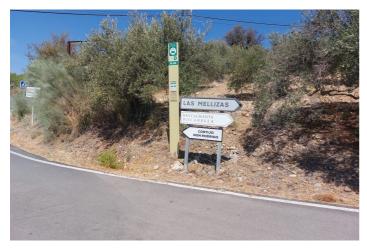

## Valle del Guadalhorce, Álora

Spectacular rustic land for sale in Camino del Churrete, just 5 minutes by car from Las Mellizas Train Station, in the municipality of Álora. A privileged natural environment that combines tranquility, stunning landscapes, and excellent accessibility. ???? Prime Location: Situated on elevated ground, this plot offers breathtaking panoramic views of the entire region. It also has direct car access to the El Chorro Natural Park, a perfect destination for nature and hiking lovers. ???? Land Features: ✓ 3,500 m² of land, ideal for enjoying the countryside. ✓ 90 olive trees in production, a great opportunity for agricultural enthusiasts. ✓ Partially flat terrain, with a clear area free of olive trees, perfect for installing a mobile home. ✓ Fully fenced, providing privacy and security. ???? Services and Access: ✓ Electricity connection available, facilitating power supply. ✓ Non-potable water access, suitable for both irrigation and domestic use. ✓ Multiple vehicle access points, ensuring easy transportation. ???? Price: €39,900 If you're looking for a plot in a unique natural setting, fully equipped and ready to enjoy, this is your opportunity! ???????? ???? For more information or visits, contact me without obligation.