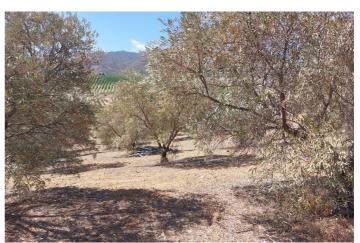

## Valle del Guadalhorce, Álora

Spectacular rustic land for sale in Camino del Churrete, just 5 minutes by car from Las Mellizas Train Station, in the municipality of Álora. A privileged natural environment that combines tranquility, stunning landscapes, and excellent accessibility. ???? Prime Location: Situated on elevated ground, this plot offers breathtaking panoramic views of the entire region. It also has direct car access to the El Chorro Natural Park, a perfect destination for nature and hiking lovers. ???? Land Features: ✓ 3,500 m² of land, ideal for enjoying the countryside. ✓ 90 olive trees in production, a great opportunity for agricultural enthusiasts. ✓ Partially flat terrain, with a clear area free of olive trees, perfect for installing a mobile home. ✓ Fully fenced, providing privacy and security. ???? Services and Access: ✓ Electricity connection available, facilitating power supply. ✓ Non-potable water access, suitable for both irrigation and domestic use. ✓ Multiple vehicle access points, ensuring easy transportation. ???? Price: €39,900 If you're looking for a plot in a unique natural setting, fully equipped and ready to enjoy, this is your opportunity! ???????? ???? For more information or visits, contact me without obligation.