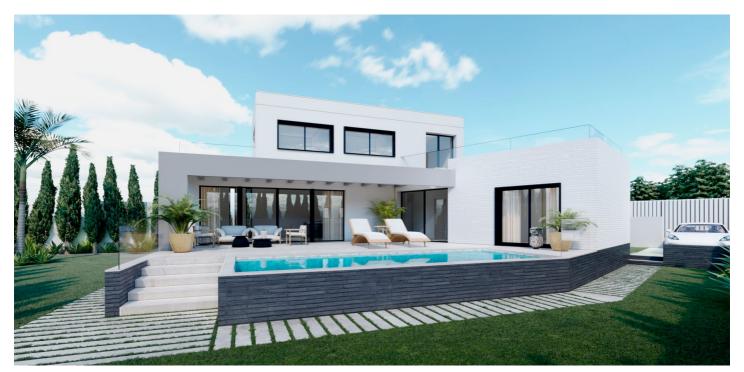

## Costa del Sol, Benalmádena

Turnkey Proyect. Your opportunity to build the home of your dreams in Benalmádena Costa is here! This plot of land, with an approved construction project, is ready to start building a stunning 213 m² single-family home spread across 3 floors. The property will feature 3 spacious bedrooms, 2 modern bathrooms, 2 guests toilets, and a large living-dining area with an integrated kitchen, creating the perfect atmosphere for family living.

You can also relax and enjoy the wonderful climate in the covered porch and on the first-floor terrace, which offers panoramic sea views. The property includes a private swimming pool,

surface parking, and a practical laundry room. The basement offers additional storage space, ideal for organizing everything you need.