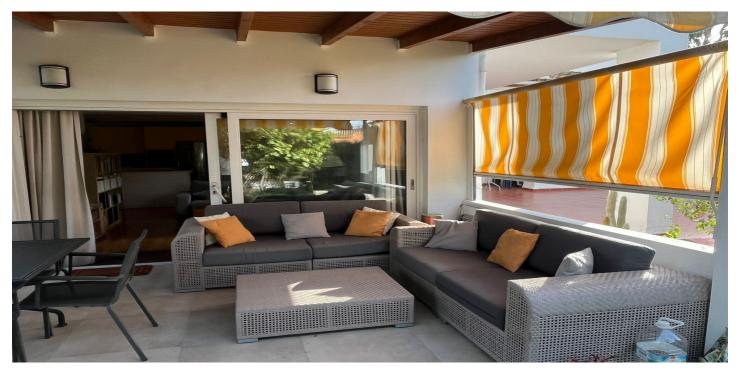

## Costa del Sol, Atalaya

\*\*Beautiful 2-Bedroom Apartment for Long-Term Rental in Royal Nordic Club\*\* Located in a privileged area, within walking distance of all amenities and very close to San Pedro de Alcántara. This elegant apartment has been carefully decorated to create a peaceful and harmonious atmosphere. Situated on the ground floor, it features a beautiful covered terrace with views of the garden and the residential complex. From the terrace, you can easily access the pool. The property offers \*\*one bedroom with an en-suite bathroom and walk-in closet, a second bedroom with a separate bathroom, a spacious living room, and an open-plan kitchen\*\*. The complex boasts excellent amenities, including a \*\*communal pool, medical helicopter service, 24-hour security and reception, beautifully maintained gardens, a billiard room, and a lounge area\*\*. Don't miss this opportunity! Contact us for more information or to arrange a viewing.

### **Features:**

Features Covered Terrace Lift Near Transport Private Terrace 24 Hour Reception Fitted Wardrobes Wood Flooring Day Care Access for people with reduced mobility Views Garden

Pool Communal Garden Communal Private Utilities Electricity Drinkable Water