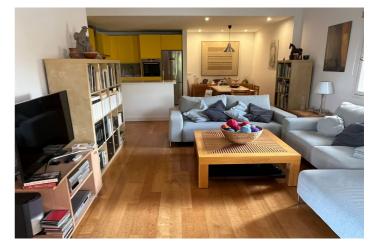

## Costa del Sol, Atalaya

\*\*Beautiful 2-Bedroom Apartment for Long-Term Rental in Royal Nordic Club\*\* Located in a privileged area, within walking distance of all amenities and very close to San Pedro de Alcántara. This elegant apartment has been carefully decorated to create a peaceful and harmonious atmosphere. Situated on the ground floor, it features a beautiful covered terrace with views of the garden and the residential complex. From the terrace, you can easily access the pool. The property offers \*\*one bedroom with an en-suite bathroom and walk-in closet, a second bedroom with a separate bathroom, a spacious living room, and an open-plan kitchen\*\*. The complex boasts excellent amenities, including a \*\*communal pool, medical helicopter service, 24-hour security and reception, beautifully maintained gardens, a billiard room, and a lounge area\*\*. Don't miss this opportunity! Contact us for more information or to arrange a viewing.