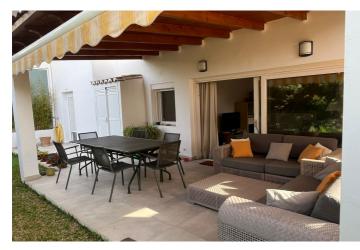

## Costa del Sol, Atalaya

\*\*Beautiful 2-Bedroom Apartment for Long-Term Rental in Royal Nordic Club\*\* Located in a privileged area, within walking distance of all amenities and very close to San Pedro de Alcántara. This elegant apartment has been carefully decorated to create a peaceful and harmonious atmosphere. Situated on the ground floor, it features a beautiful covered terrace with views of the garden and the residential complex. From the terrace, you can easily access the pool. The property offers \*\*one bedroom with an en-suite bathroom and walk-in closet, a second bedroom with a separate bathroom, a spacious living room, and an open-plan kitchen\*\*. The complex boasts excellent amenities, including a \*\*communal pool, medical helicopter service, 24-hour security and reception, beautifully maintained gardens, a billiard room, and a lounge area\*\*. Don't miss this opportunity! Contact us for more information or to arrange a viewing.

### **Features:**

Features Covered Terrace Lift Near Transport Private Terrace 24 Hour Reception Fitted Wardrobes Wood Flooring Day Care Access for people with reduced mobility Views Garden

Pool Communal Garden Communal Private Utilities Electricity Drinkable Water