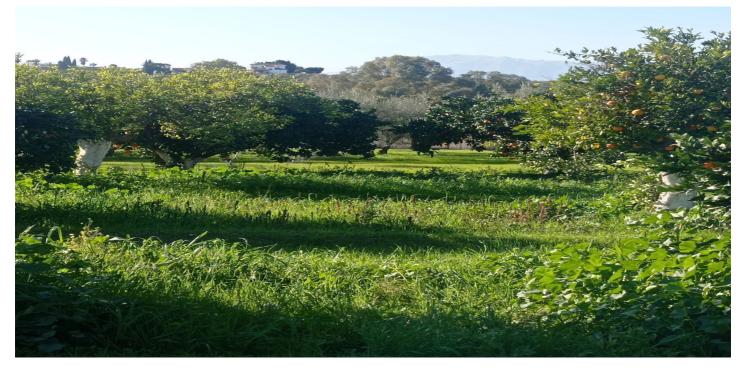

## Valle del Guadalhorce, Alhaurín el Grande

Magnificent rustic finca of 18000 m2 in conversion to ecological with approved permission to build a farmhouse of 180 m2 + pergola. With 4000 m2 of irrigated land in land registry and with water from irrigation community that pays annual fee of 77 €.

It is a farm in conversion to organic production with about 100 olive trees, 100 orange trees and 130 almond trees that give very good oranges and oil. It also has at least 3 centenary olive trees, fig trees, pomegranate trees, medlar trees, walnut trees and a persimmon tree. It has a deed with irrigation rights from the irrigation community of El Chorro.

The land is flat, very nice, with beautiful views to the mountains and sunsets.

All fenced and with entrance gate, it offers a lot of privacy and silence, no road noise. Very private, as it is not visible from the road and there are no houses nearby.

Magnificent location 5 minutes from the village of Alhaurín el Grande and with tarmac access.

Very good land to have your own orchard and fruit trees. Due to its size and shape, it would also be suitable for horses with prior permission.

This is a nice project for someone who wants to have an ecological finca with a farm house for storage.

The farm has irrigation community water, trees (some of which are hundreds of years old), it is possible to build a 180 m2 house, it is flat, it is less than a year away from being ecological, it is close to the village and has very good land for sowing.