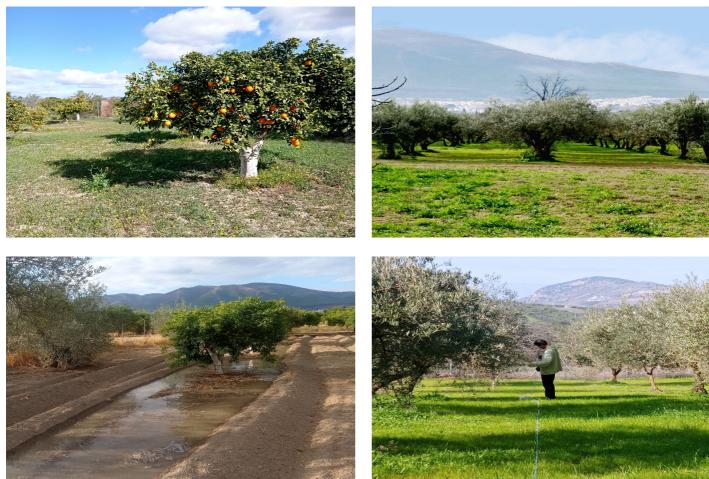

## Valle del Guadalhorce, Alhaurín el Grande

Magnificent rustic finca of 18000 m2 in conversion to ecological with approved permission to build a farmhouse of 180 m2 + pergola. With 4000 m2 of irrigated land in land registry and with water from irrigation community that pays annual fee of 77 €.

It is a farm in conversion to organic production with about 100 olive trees, 100 orange trees and 130 almond trees that give very good oranges and oil. It also has at least 3 centenary olive trees, fig trees, pomegranate trees, medlar trees, walnut trees and a persimmon tree. It has a deed with irrigation rights from the irrigation community of El Chorro.

The land is flat, very nice, with beautiful views to the mountains and sunsets.

All fenced and with entrance gate, it offers a lot of privacy and silence, no road noise. Very private, as it is not visible from the road and there are no houses nearby.

Magnificent location 5 minutes from the village of Alhaurín el Grande and with tarmac access.

Very good land to have your own orchard and fruit trees. Due to its size and shape, it would also be suitable for horses with prior permission.

This is a nice project for someone who wants to have an ecological finca with a farm house for storage.

The farm has irrigation community water, trees (some of which are hundreds of years old), it is possible to build a 180 m2 house, it is flat, it is less than a year away from being ecological, it is close to the village and has very good land for sowing.