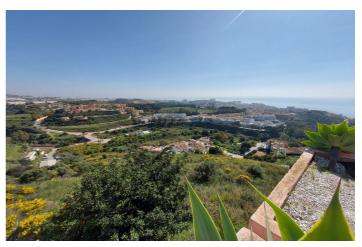

## Costa del Sol, Benalmadena Costa

The orientation is, fundamentally, north, south and east and in any of these winds you can enjoy extraordinary views that go from the southern slope of the town to the sea. Given the orientation of the land, exposure to the sun is total over the entire area. In total, there is 15,591M2 of land on which a maximum of 195 homes can be built. Of these 15.591M2 are available to build 10,913M2 on which a total of 136 homes and/or a "Pueblo Mediterráneo" can be build (depending on what the developer prefers). The remaining 4,677 M2 are designated for building "VPO" homes (up to 59 units maximum). Please note that we have a list of buyers (!) who are eager to purchase the VPO homes.