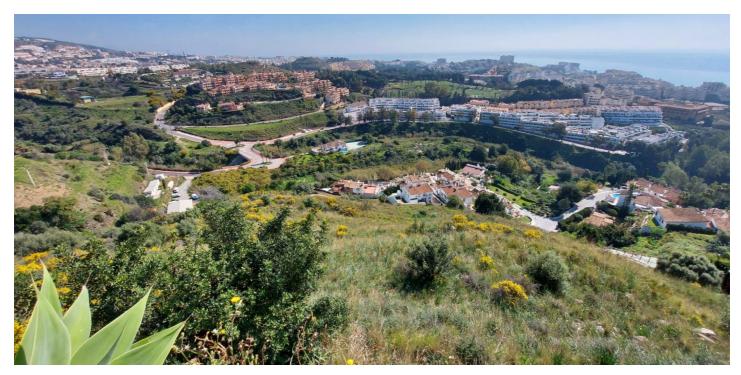

## Costa del Sol, Benalmadena Costa

The orientation is, fundamentally, north, south and east and in any of these winds you can enjoy extraordinary views that go from the southern slope of the town to the sea. Given the orientation of the land, exposure to the sun is total over the entire area. In total, there is 15,591M2 of land on which a maximum of 195 homes can be built. Of these 15.591M2 are available to build 10,913M2 on which a total of 136 homes and/or a "Pueblo Mediterráneo" can be build (depending on what the developer prefers). The remaining 4,677 M2 are designated for building "VPO" homes (up to 59 units maximum). Please note that we have a list of buyers (!) who are eager to purchase the VPO homes.