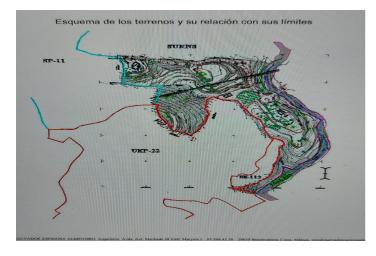

## Costa del Sol, Benalmadena Costa

The orientation is, fundamentally, north, south and east and in any of these winds you can enjoy extraordinary views that go from the southern slope of the town to the sea. Given the orientation of the land, exposure to the sun is total over the entire area. In total, there is 15,591M2 of land on which a maximum of 195 homes can be built. Of these 15.591M2 are available to build 10,913M2 on which a total of 136 homes and/or a "Pueblo Mediterráneo" can be build (depending on what the developer prefers). The remaining 4,677 M2 are designated for building "VPO" homes (up to 59 units maximum). Please note that we have a list of buyers (!) who are eager to purchase the VPO homes.