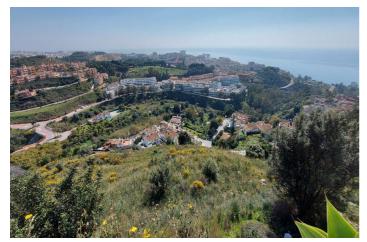

## Costa del Sol, Benalmadena Costa

The orientation is, fundamentally, north, south and east and in any of these winds you can enjoy extraordinary views that go from the southern slope of the town to the sea. Given the orientation of the land, exposure to the sun is total over the entire area. In total, there is 15,591M2 of land on which a maximum of 195 homes can be built. Of these 15.591M2 are available to build 10,913M2 on which a total of 136 homes and/or a "Pueblo Mediterráneo" can be build (depending on what the developer prefers). The remaining 4,677 M2 are designated for building "VPO" homes (up to 59 units maximum). Please note that we have a list of buyers (!) who are eager to purchase the VPO homes.