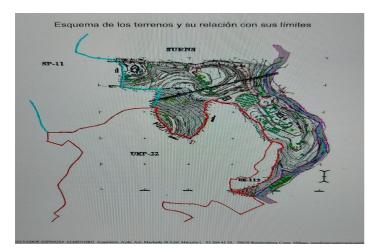

## Costa del Sol, Benalmadena Costa

The orientation is, fundamentally, north, south and east and in any of these winds you can enjoy extraordinary views that go from the southern slope of the town to the sea. Given the orientation of the land, exposure to the sun is total over the entire area. In total, there is 15,591M2 of land on which a maximum of 195 homes can be built. Of these 15.591M2 are available to build 10,913M2 on which a total of 136 homes and/or a "Pueblo Mediterráneo" can be build (depending on what the developer prefers). The remaining 4,677 M2 are designated for building "VPO" homes (up to 59 units maximum). Please note that we have a list of buyers (!) who are eager to purchase the VPO homes.