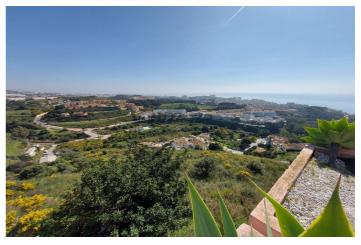

## Costa del Sol, Benalmadena Costa

The orientation is, fundamentally, north, south and east and in any of these winds you can enjoy extraordinary views that go from the southern slope of the town to the sea. Given the orientation of the land, exposure to the sun is total over the entire area. In total, there is 15,591M2 of land on which a maximum of 195 homes can be built. Of these 15.591M2 are available to build 10,913M2 on which a total of 136 homes and/or a "Pueblo Mediterráneo" can be build (depending on what the developer prefers). The remaining 4,677 M2 are designated for building "VPO" homes (up to 59 units maximum). Please note that we have a list of buyers (!) who are eager to purchase the VPO homes.