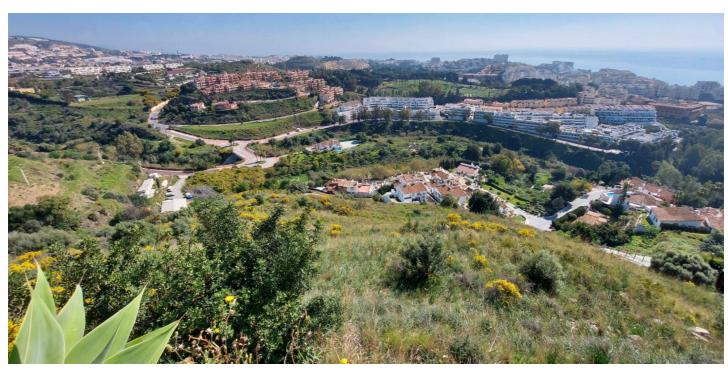

## Costa del Sol, Benalmadena Costa

The orientation is, fundamentally, north, south and east and in any of these winds you can enjoy extraordinary views that go from the southern slope of the town to the sea. Given the orientation of the land, exposure to the sun is total over the entire area. In total, there is 15,591M2 of land on which a maximum of 195 homes can be built. Of these 15.591M2 are available to build 10,913M2 on which a total of 136 homes and/or a "Pueblo Mediterráneo" can be build (depending on what the developer prefers). The remaining 4,677 M2 are designated for building "VPO" homes (up to 59 units maximum). Please note that we have a list of buyers (!) who are eager to purchase the VPO homes.