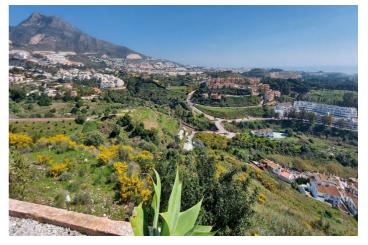

## Costa del Sol, Benalmadena Costa

The orientation is, fundamentally, north, south and east and in any of these winds you can enjoy extraordinary views that go from the southern slope of the town to the sea. Given the orientation of the land, exposure to the sun is total over the entire area. In total, there is 15,591M2 of land on which a maximum of 195 homes can be built. Of these 15.591M2 are available to build 10,913M2 on which a total of 136 homes and/or a "Pueblo Mediterráneo" can be build (depending on what the developer prefers). The remaining 4,677 M2 are designated for building "VPO" homes (up to 59 units maximum). Please note that we have a list of buyers (!) who are eager to purchase the VPO homes.