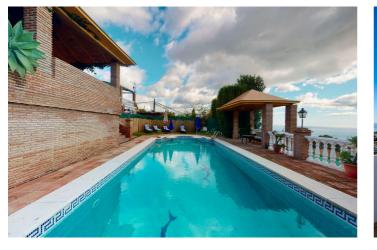

#### Costa del Sol, Benalmádena

Detached Villa, Benalmadena, Costa del Sol. 7 Bedrooms, 4 Bathrooms, Built 200 m<sup>2</sup>, Terrace 60 m<sup>2</sup>, Garden/Plot 450 m<sup>2</sup>.

Setting : Commercial Area, Close To Golf, Close To Shops, Close To Town, Urbanisation.
Orientation : South.
Condition : Good.
Pool : Private.
Climate Control : Air Conditioning, Hot A/C, Cold A/C, Fireplace, U/F Heating.
Views : Sea, Panoramic, Garden.
Features : Near Transport, Private Terrace, WiFi, Sauna, Storage Room, Ensuite Bathroom, Jacuzzi, Fiber Optic.
Furniture : Optional.
Kitchen : Fully Fitted.
Garden : Private.
Parking : Garage, More Than One, Private.
Category : Holiday Homes, Investment, Luxury.