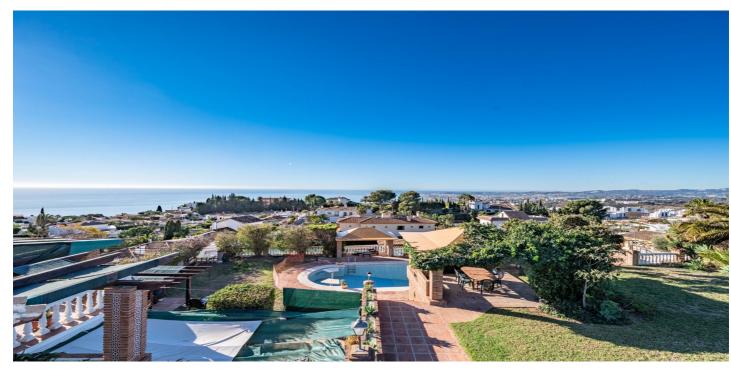

#### Costa del Sol, Benalmádena

Detached Villa, Benalmadena, Costa del Sol. 7 Bedrooms, 4 Bathrooms, Built 200 m<sup>2</sup>, Terrace 60 m<sup>2</sup>, Garden/Plot 450 m<sup>2</sup>.

Setting : Commercial Area, Close To Golf, Close To Shops, Close To Town, Urbanisation.
Orientation : South.
Condition : Good.
Pool : Private.
Climate Control : Air Conditioning, Hot A/C, Cold A/C, Fireplace, U/F Heating.
Views : Sea, Panoramic, Garden.
Features : Near Transport, Private Terrace, WiFi, Sauna, Storage Room, Ensuite Bathroom, Jacuzzi, Fiber Optic.
Furniture : Optional.
Kitchen : Fully Fitted.
Garden : Private.
Parking : Garage, More Than One, Private.
Category : Holiday Homes, Investment, Luxury.