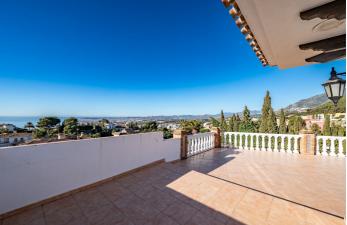

#### Costa del Sol, Benalmádena

Detached Villa, Benalmadena, Costa del Sol. 7 Bedrooms, 4 Bathrooms, Built 200 m<sup>2</sup>, Terrace 60 m<sup>2</sup>, Garden/Plot 450 m<sup>2</sup>.

Setting : Commercial Area, Close To Golf, Close To Shops, Close To Town, Urbanisation.
Orientation : South.
Condition : Good.
Pool : Private.
Climate Control : Air Conditioning, Hot A/C, Cold A/C, Fireplace, U/F Heating.
Views : Sea, Panoramic, Garden.
Features : Near Transport, Private Terrace, WiFi, Sauna, Storage Room, Ensuite Bathroom, Jacuzzi, Fiber Optic.
Furniture : Optional.
Kitchen : Fully Fitted.
Garden : Private.
Parking : Garage, More Than One, Private.
Category : Holiday Homes, Investment, Luxury.