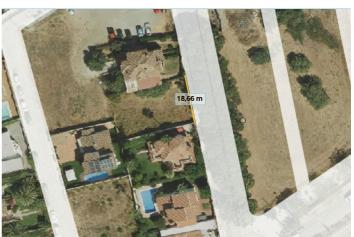

# Residential Plot for sale in Marbella, Marbella

550,000€

Reference: R4982347 Plot Size: 503m<sup>2</sup>

## Costa del Sol, Marbella

This excellent 500 square meter plot is located in a privileged area just 850 meters from the beach and next to the prestigious Guadalmina golf course. Situated in the charming village of San Pedro de Alcántara, this plot offers a unique opportunity to build a home in one of the most coveted areas of the Costa del Sol.