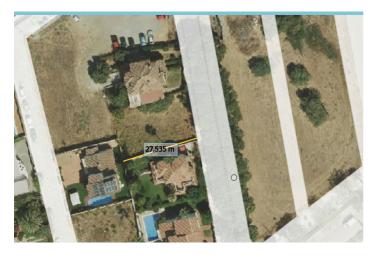

# Residential Plot for sale in Marbella, Marbella

550,000€

Reference: R4982347 Plot Size: 503m<sup>2</sup>

## Costa del Sol, Marbella

This excellent 500 square meter plot is located in a privileged area just 850 meters from the beach and next to the prestigious Guadalmina golf course. Situated in the charming village of San Pedro de Alcántara, this plot offers a unique opportunity to build a home in one of the most coveted areas of the Costa del Sol.