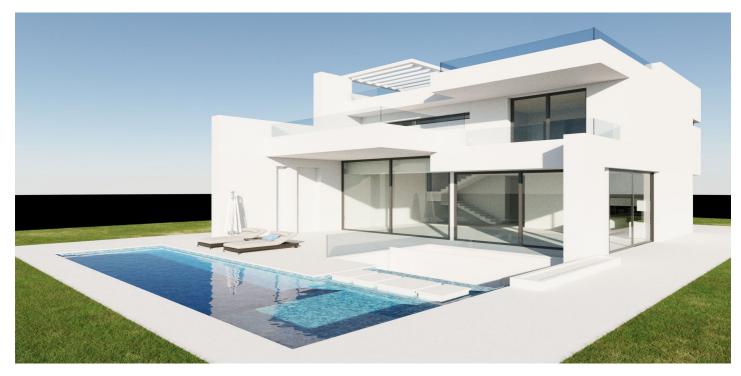

## Costa del Sol, Marbella

This excellent 500 square meter plot is located in a privileged area just 850 meters from the beach and next to the prestigious Guadalmina golf course. Situated in the charming village of San Pedro de Alcántara, this plot offers a unique opportunity to build a home in one of the most coveted areas of the Costa del Sol.

Orientation and Maintenance:

The plot has a southwest orientation, guaranteeing excellent natural light throughout the day. The proposed villa is designed to fit perfectly on the plot and requires low maintenance, ideal for year-round living with reduced costs or for enjoying long stays in Spain.

Probably one of the most attractive projects in the area at an affordable price.

If you need any further adjustments, feel free to let me know!

JCG