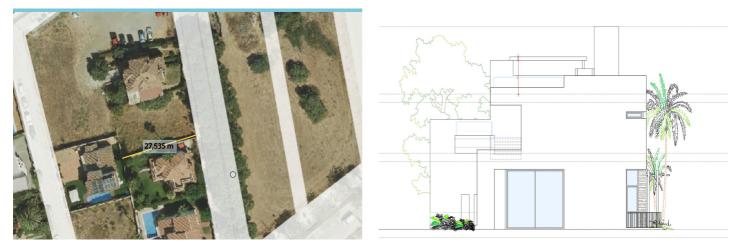

Proximity to the village: Within walking distance to the center of San Pedro de Alcántara, offering an authentic experience and accessibility to all local services.

Documentation and Project:

The plot has all documentation up to date. The construction Pre-project has already been submitted and the license application with Marbella City Hall is in an advanced stage. You can choose to follow the project designed by the exclusive architect Alberto Rodríguez or design your own project according to your needs and preferences. Both option are not included in the price. Ficha Urbanística PA-SP-7 edificabilidad 0,30%

Orientation and Maintenance:

The plot has a southwest orientation, guaranteeing excellent natural light throughout the day. The proposed villa is designed to fit perfectly on the plot and requires low maintenance, ideal for year-round living with reduced costs or for enjoying long stays in Spain.