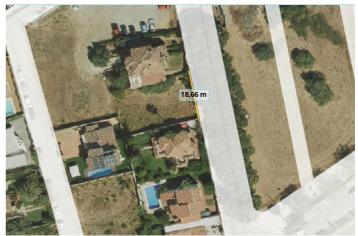

## 550.000€

Referentie: R4982347 Plotgrootte: 503m<sup>2</sup>

## Costa del Sol, Marbella

This excellent 500 square meter plot is located in a privileged area just 850 meters from the beach and next to the prestigious Guadalmina golf course. Situated in the charming village of San Pedro de Alcántara, this plot offers a unique opportunity to build a home in one of the most coveted areas of the Costa del Sol.