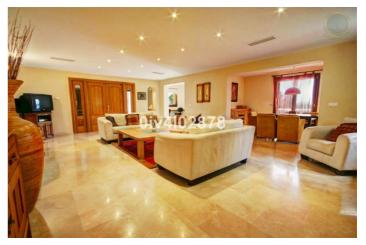

#### Costa del Sol, Benalmadena Pueblo

Special opportunity to acquire a very large property with separate outbuildings and very generous grounds, all within close proximity to the charming Pueblo of Benalmádena. Fitted with champagne marble finish and underfloor heating, facilitated by solar panels. On entering the grounds of the villa, one cant help but notice the established gardens and trees along with the charming outdoor areas surrounded by lovely views to country and sea. On entering the main house on ground floor there is a hall, which leads to large lounge-diner (access to terrace), formal independent dining room (access to terrace), cloakroom, independent kitchen (access to large patio/utility area, tv room, 2 bedrooms (one en suite and both with access to terrace). On upper floor, most bedrooms have access to main terrace. Very large main bedroom suite with lounge ,shower/bathroom, walk in wardrobe area, and sauna. Three further bedrooms, all with en suite bathrooms. Outbuilding No1 : 3 bedroom independent house with 2 bathrooms, Outbuilding No2: independent 1 bed unit with bathroom. In addition there is an independent garage with storage room, a large swimming pool of 64m2, with adjacent porche area of 31m2. Further to this there are large grounds upon which there is probably sufficient space for a tennis court. Viewings are highly recommended!

#### Features:

Features Marble Flooring Fitted Wardrobes Views Sea Garden

**Garden** Private **Orientation** South

Setting Close To Shops Close To Schools Mountain Pueblo Parking Garage More Than One Climate Control Air Conditioning