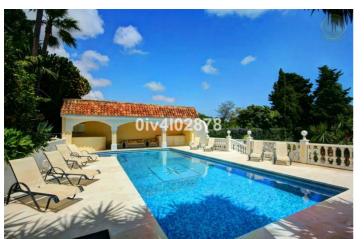

#### Costa del Sol, Benalmadena Pueblo

Special opportunity to acquire a very large property with separate outbuildings and very generous grounds, all within close proximity to the charming Pueblo of Benalmádena. Fitted with champagne marble finish and underfloor heating, facilitated by solar panels. On entering the grounds of the villa, one cant help but notice the established gardens and trees along with the charming outdoor areas surrounded by lovely views to country and sea. On entering the main house on ground floor there is a hall, which leads to large lounge-diner (access to terrace), formal independent dining room (access to terrace), cloakroom, independent kitchen (access to large patio/utility area, tv room, 2 bedrooms (one en suite and both with access to terrace). On upper floor, most bedrooms have access to main terrace. Very large main bedroom suite with lounge ,shower/bathroom, walk in wardrobe area, and sauna. Three further bedrooms, all with en suite bathrooms. Outbuilding No1 : 3 bedroom independent house with 2 bathrooms, Outbuilding No2: independent 1 bed unit with bathroom. In addition there is an independent garage with storage room, a large swimming pool of 64m2, with adjacent porche area of 31m2. Further to this there are large grounds upon which there is probably sufficient space for a tennis court. Viewings are highly recommended!

**Pool** Private