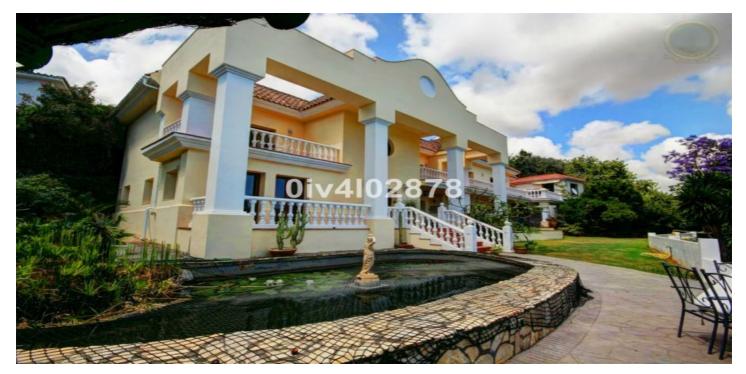

#### Costa del Sol, Benalmadena Pueblo

Special opportunity to acquire a very large property with separate outbuildings and very generous grounds, all within close proximity to the charming Pueblo of Benalmádena. Fitted with champagne marble finish and underfloor heating, facilitated by solar panels. On entering the grounds of the villa, one cant help but notice the established gardens and trees along with the charming outdoor areas surrounded by lovely views to country and sea. On entering the main house on ground floor there is a hall, which leads to large lounge-diner (access to terrace), formal independent dining room (access to terrace), cloakroom, independent kitchen (access to large patio/utility area, tv room, 2 bedrooms (one en suite and both with access to terrace). On upper floor, most bedrooms have access to main terrace. Very large main bedroom suite with lounge ,shower/bathroom, walk in wardrobe area, and sauna. Three further bedrooms, all with en suite bathrooms. Outbuilding No1 : 3 bedroom independent house with 2 bathrooms, Outbuilding No2: independent 1 bed unit with bathroom. In addition there is an independent garage with storage room, a large swimming pool of 64m2, with adjacent porche area of 31m2. Further to this there are large grounds upon which there is probably sufficient space for a tennis court. Viewings are highly recommended!