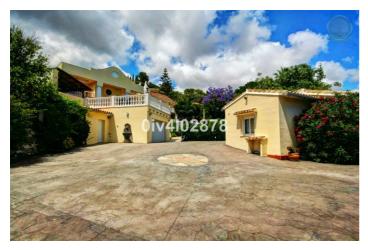

#### Costa del Sol, Benalmadena Pueblo

Special opportunity to acquire a very large property with separate outbuildings and very generous grounds, all within close proximity to the charming Pueblo of Benalmádena. Fitted with champagne marble finish and underfloor heating, facilitated by solar panels. On entering the grounds of the villa, one cant help but notice the established gardens and trees along with the charming outdoor areas surrounded by lovely views to country and sea. On entering the main house on ground floor there is a hall, which leads to large lounge-diner (access to terrace), formal independent dining room (access to terrace), cloakroom, independent kitchen (access to large patio/utility area, tv room, 2 bedrooms (one en suite and both with access to terrace). On upper floor, most bedrooms have access to main terrace. Very large main bedroom suite with lounge ,shower/bathroom, walk in wardrobe area, and sauna. Three further bedrooms, all with en suite bathrooms. Outbuilding No1 : 3 bedroom independent house with 2 bathrooms, Outbuilding No2: independent 1 bed unit with bathroom. In addition there is an independent garage with storage room, a large swimming pool of 64m2, with adjacent porche area of 31m2. Further to this there are large grounds upon which there is probably sufficient space for a tennis court. Viewings are highly recommended!