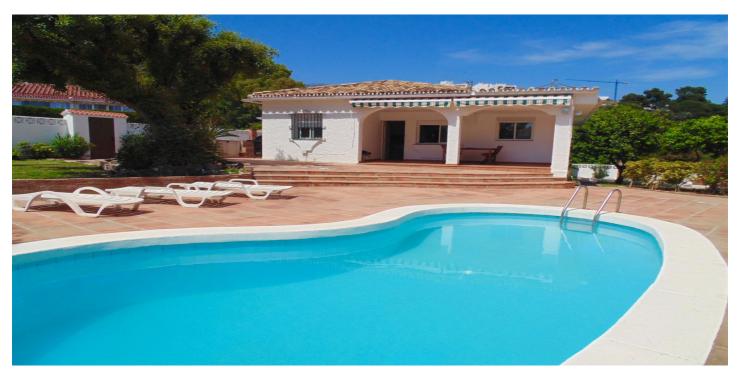

## Costa del Sol, Benalmádena

A beautiful detached villa on a corner plot in a very quiet urbanisation just a 5 minute drive to the beach at La Perla and a 15 minute walk to the train station at Torremuelle. The villa boasts a spacious lounge diner with fireplace and a large modern kitchen, and 4 double bedrooms, the master bedroom having its own dressing room and en-suite. The villa is all on one level. The outside areas are mostly paved, apart from a small lawn area with comfy seating. There is a private pool, several lemon trees and plenty of space to soak up the all day sun.