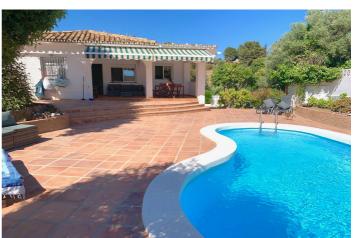

## Costa del Sol, Benalmádena

A beautiful detached villa on a corner plot in a very quiet urbanisation just a 5 minute drive to the beach at La Perla and a 15 minute walk to the train station at Torremuelle. The villa boasts a spacious lounge diner with fireplace and a large modern kitchen, and 4 double bedrooms, the master bedroom having its own dressing room and en-suite. The villa is all on one level. The outside areas are mostly paved, apart from a small lawn area with comfy seating. There is a private pool, several lemon trees and plenty of space to soak up the all day sun.