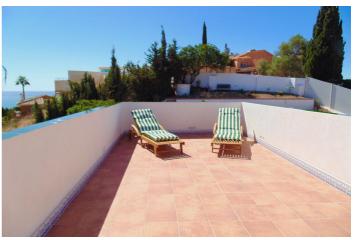

## Costa del Sol, Benalmadena Costa

Detached Villa, Benalmadena Costa, Costa del Sol. 4 Bedrooms, 2.5 Bathrooms, Built 282 m², Garden/Plot 1016 m². Setting: Close To Golf, Close To Shops, Close To Sea, Close To Town, Urbanisation. Orientation: South West. Condition: Excellent. Pool: Private. Climate Control: Air Conditioning. Views: Sea, Mountain, Panoramic. Features: Covered Terrace, Fitted Wardrobes, Near Transport, Private Terrace, Solarium, Tennis Court, Ensuite Bathroom, Jacuzzi, Barbeque, Double Glazing, Fiber Optic. Furniture: Fully Furnished. Kitchen: Fully Fitted. Garden: Private. Security: Alarm System. Parking: Open, More Than One, Private.