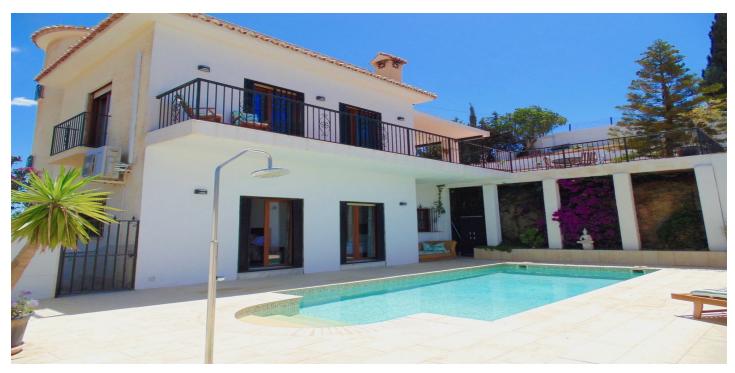

## Detached Villa for rent in Benalmadena Costa, Benalmádena

3,000 - 5,000 €

Reference: R4083508 Bedrooms: 4

Plot Size: 1,016m<sup>2</sup>

Build Size: 282m<sup>2</sup>

## Costa del Sol, Benalmadena Costa

Detached Villa, Benalmadena Costa, Costa del Sol. 4 Bedrooms, 2.5 Bathrooms, Built 282 m², Garden/Plot 1016 m². Setting: Close To Golf, Close To Shops, Close To Sea, Close To Town, Urbanisation. Orientation: South West. Condition: Excellent. Pool: Private. Climate Control: Air Conditioning. Views: Sea, Mountain, Panoramic. Features: Covered Terrace, Fitted Wardrobes, Near Transport, Private Terrace, Solarium, Tennis Court, Ensuite Bathroom, Jacuzzi, Barbeque, Double Glazing, Fiber Optic. Furniture: Fully Furnished. Kitchen: Fully Fitted. Garden: Private. Security: Alarm System. Parking: Open, More Than One, Private.