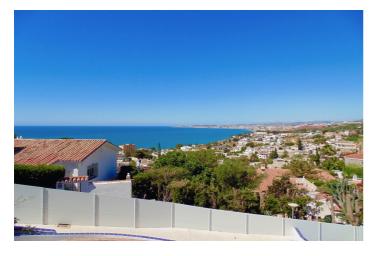

## Costa del Sol, Benalmadena Costa

Detached Villa, Benalmadena Costa, Costa del Sol. 4 Bedrooms, 2.5 Bathrooms, Built 282 m², Garden/Plot 1016 m². Setting: Close To Golf, Close To Shops, Close To Sea, Close To Town, Urbanisation. Orientation: South West. Condition: Excellent. Pool: Private. Climate Control: Air Conditioning. Views: Sea, Mountain, Panoramic. Features: Covered Terrace, Fitted Wardrobes, Near Transport, Private Terrace, Solarium, Tennis Court, Ensuite Bathroom, Jacuzzi, Barbeque, Double Glazing, Fiber Optic. Furniture: Fully Furnished. Kitchen: Fully Fitted. Garden: Private. Security: Alarm System. Parking: Open, More Than One, Private.

Fiber Optic

ViewsSettingConditionSeaClose To GolfExcellent

Mountain Urbanisation
Panoramic Close To Sea
Close To Shops
Close To Town

PoolFurnitureKitchenPrivateFully FurnishedFully FittedGardenSecurityParkingPrivateAlarm SystemPrivateOpen