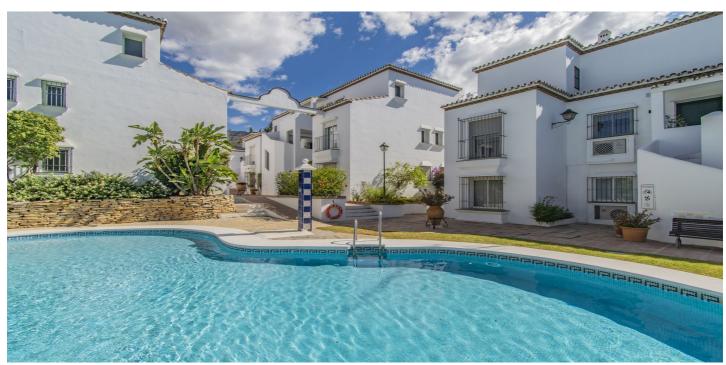

## Costa del Sol, Nagüeles

PENTHOUSE IN ONE OF THE BEST AREAS OF MARBELLA Fantastic penthouse located in the exclusive area of Nagüeles, just minutes from the Golden Mile, Puerto Banus, and Marbella center. Spacious apartment featuring a large bedroom with en-suite bathroom, a bright living room with fireplace, a separate kitchen with laundry room, a guest toilet, and a fantastic terrace with barbecue area. Located within a Mediterranean-style development with communal gardens and pool.

## Features:

Investment Resale

| Features         | Orientation      | Climate Control  |
|------------------|------------------|------------------|
| Near Transport   | West             | Air Conditioning |
| Private Terrace  |                  | Cold A/C         |
| Ensuite Bathroom |                  | Hot A/C          |
| Marble Flooring  |                  | Fireplace        |
| Fitted Wardrobes |                  | U/F Heating      |
| Guest Apartment  |                  |                  |
| Utility Room     |                  |                  |
| Views            | Setting          | Condition        |
| Mountain         | Close To Golf    | Good             |
| Garden           | Urbanisation     |                  |
|                  | Close To Town    |                  |
|                  | Close To Schools |                  |
| Pool             | Furniture        | Kitchen          |
| Communal         | Not Furnished    | Fully Fitted     |
| Children`s Pool  |                  |                  |
| Garden           | Security         | Utilities        |
| Communal         | Gated Complex    | Electricity      |
| Category         |                  |                  |
| Holiday Homes    |                  |                  |