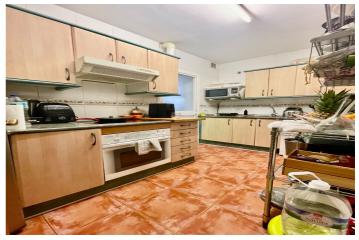

Main features:

- 165 m²
- 2 Bedrooms
- 2 Bathrooms
- Independent kitchen
- Living room
- Fitted wardrobes
- 100  $m^{\rm 2}$  of terrace with sea views
- Parking space
- Storage room
- Communal pool
- Green areas