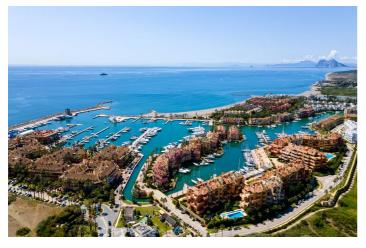

## Costa de la Luz, Sotogrande Costa

\*\*Prime Commercial Investment Opportunity in Sotogrande\*\* Discover an exceptional commercial investment opportunity in the heart of Sotogrande. These rented commercial premises, available under triple net leases, offer a range of property sizes and prices from €415,000 to €515,000, promising attractive returns between 4% and 8%. Spanning 200 m² of constructed space with 170 m² usable, this property is spread over two floors and features two spacious rooms and three bathrooms, some of which are adapted for disabled access. Situated at street level with a prominent 5-metre linear façade and a showcase window, this property boasts modern amenities including hot and cold air conditioning, storage space, alarm systems. Some units also have smoke extraction and industrial kitchen. Built in 2000, it combines contemporary convenience with a prime location, making it an ideal choice for savvy investors seeking a lucrative addition to their portfolio. Don't miss out on this rare opportunity to invest in one of Sotogrande's most sought-after commercial locations.