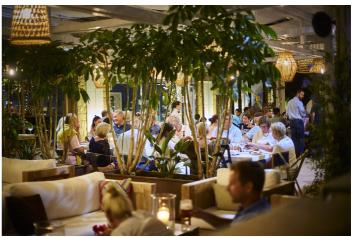

## Costa de la Luz, Sotogrande Costa

\*\*Prime Commercial Investment Opportunity in Sotogrande\*\* Discover an exceptional commercial investment opportunity in the heart of Sotogrande. These rented commercial premises, available under triple net leases, offer a range of property sizes and prices from €415,000 to €515,000, promising attractive returns between 4% and 8%. Spanning 200 m² of constructed space with 170 m² usable, this property is spread over two floors and features two spacious rooms and three bathrooms, some of which are adapted for disabled access. Situated at street level with a prominent 5-metre linear façade and a showcase window, this property boasts modern amenities including hot and cold air conditioning, storage space, alarm systems. Some units also have smoke extraction and industrial kitchen. Built in 2000, it combines contemporary convenience with a prime location, making it an ideal choice for savvy investors seeking a lucrative addition to their portfolio. Don't miss out on this rare opportunity to invest in one of Sotogrande's most sought-after commercial locations.