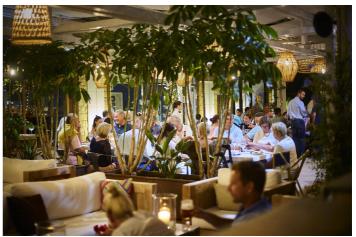

## Costa de la Luz, Sotogrande Costa

\*\*Prime Commercial Investment Opportunity in Sotogrande\*\* Discover an exceptional commercial investment opportunity in the heart of Sotogrande. These rented commercial premises, available under triple net leases, offer a range of property sizes and prices from €415,000 to €515,000, promising attractive returns between 4% and 8%. Spanning 200 m² of constructed space with 170 m² usable, this property is spread over two floors and features two spacious rooms and three bathrooms, some of which are adapted for disabled access. Situated at street level with a prominent 5-metre linear façade and a showcase window, this property boasts modern amenities including hot and cold air conditioning, storage space, alarm systems. Some units also have smoke extraction and industrial kitchen. Built in 2000, it combines contemporary convenience with a prime location, making it an ideal choice for savvy investors seeking a lucrative addition to their portfolio. Don't miss out on this rare opportunity to invest in one of Sotogrande's most sought-after commercial locations.