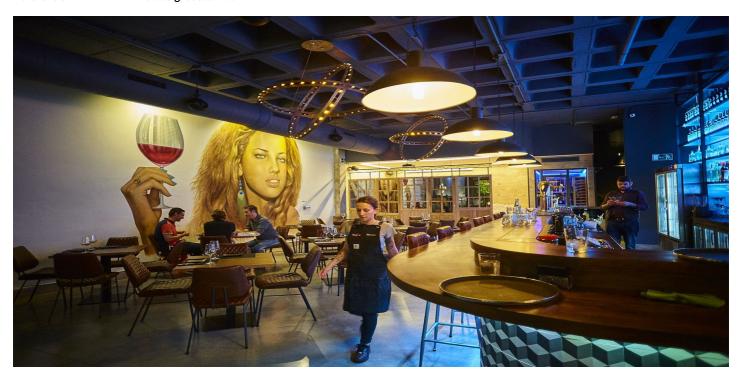

## Costa de la Luz, Sotogrande Costa

\*\*Prime Commercial Investment Opportunity in Sotogrande\*\* Discover an exceptional commercial investment opportunity in the heart of Sotogrande. These rented commercial premises, available under triple net leases, offer a range of property sizes and prices from €415,000 to €515,000, promising attractive returns between 4% and 8%. Spanning 200 m² of constructed space with 170 m² usable, this property is spread over two floors and features two spacious rooms and three bathrooms, some of which are adapted for disabled access. Situated at street level with a prominent 5-metre linear façade and a showcase window, this property boasts modern amenities including hot and cold air conditioning, storage space, alarm systems. Some units also have smoke extraction and industrial kitchen. Built in 2000, it combines contemporary convenience with a prime location, making it an ideal choice for savvy investors seeking a lucrative addition to their portfolio. Don't miss out on this rare opportunity to invest in one of Sotogrande's most sought-after commercial locations.