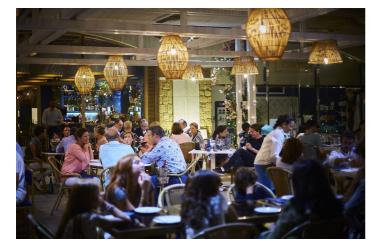

## Costa de la Luz, Sotogrande Costa

\*\*Prime Commercial Investment Opportunity in Sotogrande\*\* Discover an exceptional commercial investment opportunity in the heart of Sotogrande. These rented commercial premises, available under triple net leases, offer a range of property sizes and prices from €415,000 to €515,000, promising attractive returns between 4% and 8%. Spanning 200 m² of constructed space with 170 m² usable, this property is spread over two floors and features two spacious rooms and three bathrooms, some of which are adapted for disabled access. Situated at street level with a prominent 5-metre linear façade and a showcase window, this property boasts modern amenities including hot and cold air conditioning, storage space, alarm systems. Some units also have smoke extraction and industrial kitchen. Built in 2000, it combines contemporary convenience with a prime location, making it an ideal choice for savvy investors seeking a lucrative addition to their portfolio. Don't miss out on this rare opportunity to invest in one of Sotogrande's most sought-after commercial locations.