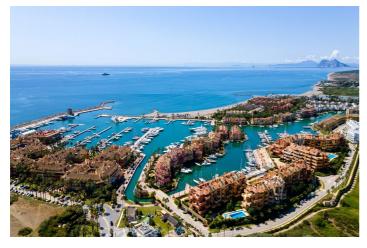

## Costa de la Luz, Sotogrande Costa

\*\*Prime Commercial Investment Opportunity in Sotogrande\*\* Discover an exceptional commercial investment opportunity in the heart of Sotogrande. These rented commercial premises, available under triple net leases, offer a range of property sizes and prices from €415,000 to €515,000, promising attractive returns between 4% and 8%. Spanning 200 m² of constructed space with 170 m² usable, this property is spread over two floors and features two spacious rooms and three bathrooms, some of which are adapted for disabled access. Situated at street level with a prominent 5-metre linear façade and a showcase window, this property boasts modern amenities including hot and cold air conditioning, storage space, alarm systems. Some units also have smoke extraction and industrial kitchen. Built in 2000, it combines contemporary convenience with a prime location, making it an ideal choice for savvy investors seeking a lucrative addition to their portfolio. Don't miss out on this rare opportunity to invest in one of Sotogrande's most sought-after commercial locations.