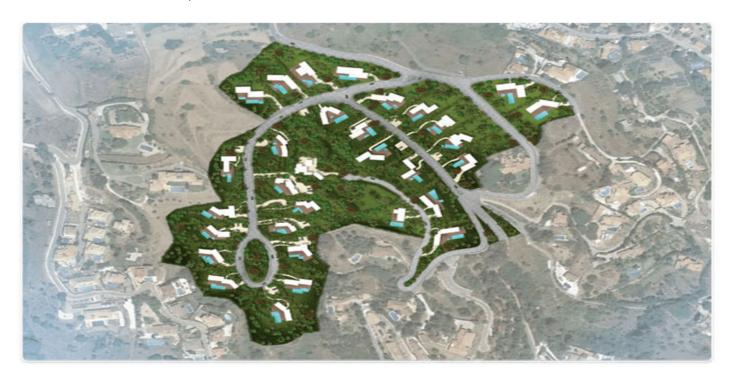

## Costa del Sol, Benalmádena

Exclusive plot in Rancho Santa Monica, Benalmadena - Luxury, privacy and a safe investment. Imagine waking up every morning enveloped in the calm of nature, with the sound of the breeze and breathtaking views. This spectacular plot of 2,000 m<sup>2</sup>, located in the prestigious private urbanization Rancho Santa Monica in Benalmadena, is the perfect opportunity to build the villa of your dreams or make a smart and safe investment in one of the most coveted areas of the Costa del Sol. Privileged location: between sea and mountains Located in an incomparable natural environment, this plot offers panoramic views of the Mediterranean Sea and the mountains that surround the area. It is a place where serenity and exclusivity meet, ideal for those who are looking to disconnect without moving away from modern comforts. Benalmádena, known for its enviable year-round climate, golden beaches and vibrant cultural and leisure offerings, is just a few minutes away. In addition, prestigious golf courses, marinas, gourmet restaurants and high-end amenities are within easy reach, all without sacrificing the privacy and security offered by this exclusive development. Exceptional construction potential With a buildable area of 350 m<sup>2</sup>, this plot allows you to design a home that combines luxury, comfort and modern design, surrounded by large gardens, private pool and outdoor spaces ideal for enjoying the sun and the views. From an elegant family villa to a contemporary style residence with large windows and open terraces: here you can give life to any architectural project you can imagine. Smart investment with a future Beyond its beauty, this plot represents a solid investment opportunity in an area where demand and property values continue to grow steadily. Benalmádena and, in particular, Rancho Santa Mónica, have become a top destination for national and international buyers looking for security, quality of life and exclusivity. Whether you plan to build your permanent home or are looking for an investment with high long-term returns, this property is a winning bet. Why this plot is unique: ✓ Exclusive and secure location in a private urbanization. ✓ 2.000 m² of land to design the perfect villa. ✓ 350 m² of buildability to build without creative limits. ✓ Natural surroundings and breathtaking sea and mountain views. Proximity to beaches, premium services and the international airport of Malaga. revaluation in a highly prestigious area. Do not miss this unique opportunity. Can you imagine yourself living here, or perhaps developing a luxury project in one of the most sought after locations on the Costa del Sol? Contact us today for more information and a personalized visit! Contact us for more plots in the area.