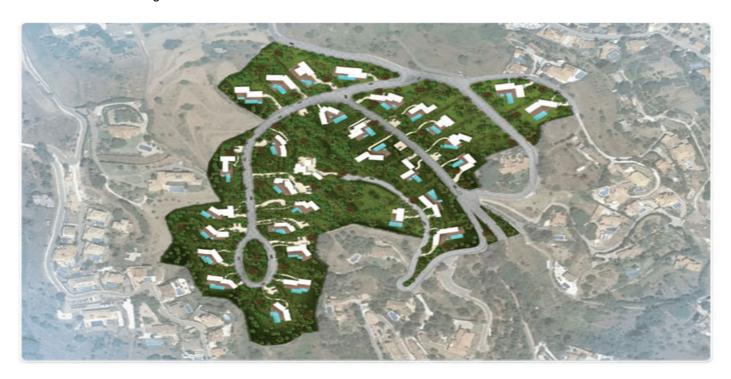

## Costa del Sol, Benalmádena

Exclusive plot in Rancho Santa Monica, Benalmadena - Luxury, privacy and a safe investment. Imagine waking up every morning enveloped in the calm of nature, with the sound of the breeze and breathtaking views. This spectacular plot of 2,000 m<sup>2</sup>, located in the prestigious private urbanization Rancho Santa Monica in Benalmadena, is the perfect opportunity to build the villa of your dreams or make a smart and safe investment in one of the most coveted areas of the Costa del Sol. Privileged location: between sea and mountains Located in an incomparable natural environment, this plot offers panoramic views of the Mediterranean Sea and the mountains that surround the area. It is a place where serenity and exclusivity meet, ideal for those who are looking to disconnect without moving away from modern comforts. Benalmádena, known for its enviable year-round climate, golden beaches and vibrant cultural and leisure offerings, is just a few minutes away. In addition, prestigious golf courses, marinas, gourmet restaurants and high-end amenities are within easy reach, all without sacrificing the privacy and security offered by this exclusive development. Exceptional construction potential With a buildable area of 350 m<sup>2</sup>, this plot allows you to design a home that combines luxury, comfort and modern design, surrounded by large gardens, private pool and outdoor spaces ideal for enjoying the sun and the views. From an elegant family villa to a contemporary style residence with large windows and open terraces: here you can give life to any architectural project you can imagine. Smart investment with a future Beyond its beauty, this plot represents a solid investment opportunity in an area where demand and property values continue to grow steadily. Benalmádena and, in particular, Rancho Santa Mónica, have become a top destination for national and international buyers looking for security, quality of life and exclusivity. Whether you plan to build your permanent home or are looking for an investment with high long-term returns, this property is a winning bet. Why this plot is unique: ✓ Exclusive and secure location in a private urbanization. ✓ 2.000 m² of land to design the perfect villa. ✓ 350 m² of buildability to build without creative limits. ✓ Natural surroundings and breathtaking sea and mountain views. Proximity to beaches, premium services and the international airport of Malaga.
Great potential for revaluation in a highly prestigious area. Do not miss this unique opportunity. Can you imagine yourself living here, or perhaps developing a luxury project in one of the most sought after locations on the Costa del Sol? Contact us today for more information and a personalized visit! Contact us for more plots in the area.